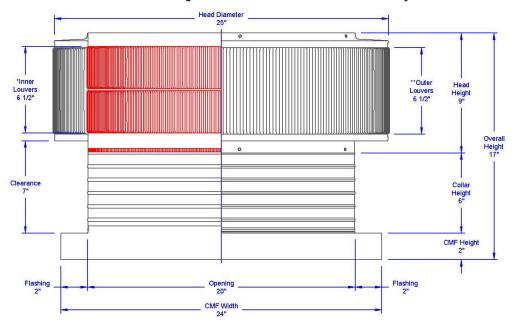

## **Aura Gravity Roof Ventilator with Curb Mount Flange**

Model Number: AV-20-C6-CMF | 20" Diameter 6" Tall Collar

- Removes heat from the attic in the summer and moisture in the winter
- · Louvers prevent rain, snow, insects and animals from entering
- Curb mount flange allows for easy access to the attic or duct below
- Exhausts air like a roof turbine but with no moving parts
- For low slope or flat roofs on top of roof curbs
- Constructed of durable rust-free aluminum
- Powder coating colors are available

## **Dimensions & Specifications 314 Sq. in. NFA**

| Pitch Capacity  Max. Max.  Min. (Standard Vent) (Modified) |         |      |       |         |        |  |
|------------------------------------------------------------|---------|------|-------|---------|--------|--|
| 0/                                                         | 12      | 5/12 |       | Ť       | 12/12  |  |
| Net Free Vent Area<br>(sq. inches) (sq. feet)              |         |      |       |         |        |  |
| 314                                                        |         |      | 2.18  |         |        |  |
| Application per Sq. Foot<br>(1/150) (1/300)                |         |      |       |         |        |  |
| 654                                                        |         |      | 1,308 |         |        |  |
| CFM Performance Testing (using wind only)                  |         |      |       |         |        |  |
| 4 mph                                                      | 5.2 mph | 7.4  | mph   | 9.8 mph | 11 mph |  |
| 436                                                        | 462     | 6    | 85    | 771     | 881    |  |