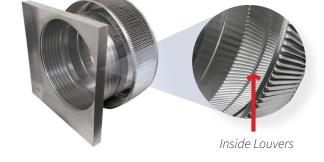

## **Aura Gravity Roof Ventilator with Curb Mount Flange**

Model Number: AV-20-C6-CMF | 20" Diameter 6" Tall Collar

- Removes heat from the attic in the summer and moisture in the winter
- · Louvers prevent rain, snow, insects and animals from entering
- Curb mount flange allows for easy access to the attic or duct below
- Exhausts air like a roof turbine but with no moving parts
- For low slope or flat roofs on top of roof curbs
- Constructed of durable rust-free aluminum
- Powder coating colors are available