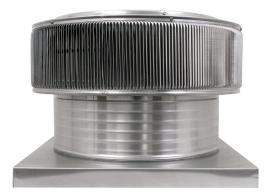

## **Aura Gravity Roof Ventilator with Curb Mount Flange**

Model Number: AV-20-C6-CMF | 20" Diameter 6" Tall Collar

- Removes heat from the attic in the summer and moisture in the winter
- · Louvers prevent rain, snow, insects and animals from entering
- Curb mount flange allows for easy access to the attic or duct below
- Exhausts air like a roof turbine but with no moving parts
- For low slope or flat roofs on top of roof curbs
- Constructed of durable rust-free aluminum
- Powder coating colors are available