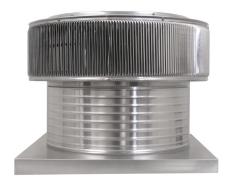

## **Aura Gravity Roof Ventilator with Curb Mount Flange**

Model Number: AV-20-C8-CMF | 20" Diameter 8" Tall Collar

- Removes heat from the attic in the summer and moisture in the winter
- · Louvers prevent rain, snow, insects and animals from entering
- Curb mount flange allows for easy access to the attic or duct below
- Exhausts air like a roof turbine but with no moving parts
- For low slope or flat roofs on top of roof curbs
- Constructed of durable rust-free aluminum
- Powder coating colors are available