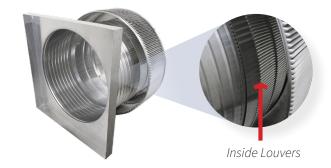

## **Aura Gravity Roof Ventilator with Curb Mount Flange**

Model Number: AV-20-C8-CMF | 20" Diameter 8" Tall Collar

- Removes heat from the attic in the summer and moisture in the winter
- · Louvers prevent rain, snow, insects and animals from entering
- Curb mount flange allows for easy access to the attic or duct below
- Exhausts air like a roof turbine but with no moving parts
- For low slope or flat roofs on top of roof curbs
- Constructed of durable rust-free aluminum
- Powder coating colors are available