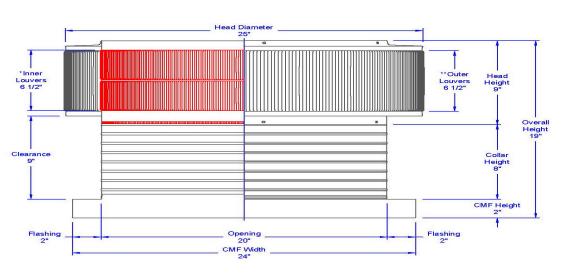

## **Aura Gravity Roof Ventilator with Curb Mount Flange**

Model Number: AV-20-C8-CMF | 20" Diameter 8" Tall Collar

- Removes heat from the attic in the summer and moisture in the winter
- · Louvers prevent rain, snow, insects and animals from entering
- Curb mount flange allows for easy access to the attic or duct below
- Exhausts air like a roof turbine but with no moving parts
- For low slope or flat roofs on top of roof curbs
- Constructed of durable rust-free aluminum
- Powder coating colors are available

## **Dimensions & Specifications** 314 Sq. in. NFA

| Pitch Capacity  Max. Max.  Min. (Standard Vent) (Modified) |         |       |       |         |        |
|------------------------------------------------------------|---------|-------|-------|---------|--------|
| 0/                                                         | 12      | 4/12  |       | 12/12   |        |
| Net Free Vent Area<br>(sq. inches) (sq. feet)              |         |       |       |         |        |
| 314                                                        |         |       | 2.18  |         |        |
| Application per Sq. Foot<br>(1/150) (1/300)                |         |       |       |         |        |
| 654                                                        |         |       | 1,308 |         |        |
| CFM Performance Testing (using wind only)                  |         |       |       |         |        |
| 4 mph                                                      | 5.2 mpl | h 7.4 | mph   | 9.8 mph | 11 mph |
| 436                                                        | 462     | 6     | 85    | 771     | 881    |