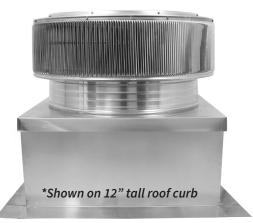

## **Aura Gravity Roof Ventilator with Curb Mount Flange** *Model Number: AV-24-C4-CMF* | *24" Diameter 4" Tall Collar*

- Removes heat from the attic in the summer and moisture in the winter
- Louvers prevent rain, snow, insects and animals from entering
- Curb mount flange allows for easy access to the attic or duct below
- Exhausts air like a roof turbine but with no moving parts
- For low slope or flat roofs on top of roof curbs (sold separately)
- Constructed of durable rust-free aluminum
- Powder coating colors are available

Roof curbs available in 6", 12" and 18" tall

| Pitch Capacity                               |        |                 |       |            |       |       |        |  |
|----------------------------------------------|--------|-----------------|-------|------------|-------|-------|--------|--|
| Min.                                         |        | (Standard Vent) |       |            | t) (I |       |        |  |
| 0/                                           | 12     | 4/:             |       | 12         |       | 12/12 |        |  |
| Net Free Vent Area                           |        |                 |       |            |       |       |        |  |
| (sq. inches)                                 |        |                 |       | (sq. feet) |       |       |        |  |
| 452                                          |        |                 | 3.14  |            |       |       |        |  |
| Application per Sq. Foot                     |        |                 |       |            |       |       |        |  |
| (1/150)                                      |        |                 |       | (1/300)    |       |       |        |  |
| 941                                          |        |                 |       | 1,883      |       |       |        |  |
| CFM Performance Testing<br>(using wind only) |        |                 |       |            |       |       |        |  |
| 4 mph                                        | 5.2 mp | h               | 7.4 1 | nph        | 9.8 n | nph   | 11 mph |  |
| 558                                          | 572    |                 | 877   |            | 98    | 7     | 1,128  |  |