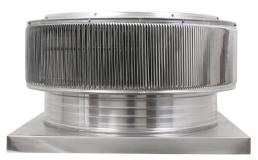

## **Aura Gravity Roof Ventilator with Curb Mount Flange** *Model Number: AV-24-C4-CMF* | *24" Diameter 4" Tall Collar*

- Removes heat from the attic in the summer and moisture in the winter
- Louvers prevent rain, snow, insects and animals from entering
- Curb mount flange allows for easy access to the attic or duct below
- Exhausts air like a roof turbine but with no moving parts
- For low slope or flat roofs on top of roof curbs (sold separately)
- Constructed of durable rust-free aluminum
- Powder coating colors are available