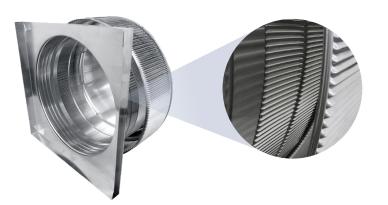

## **Aura Gravity Roof Ventilator with Curb Mount Flange** *Model Number: AV-24-C4-CMF* | *24" Diameter 4" Tall Collar*

- Removes heat from the attic in the summer and moisture in the winter
- Louvers prevent rain, snow, insects and animals from entering
- Curb mount flange allows for easy access to the attic or duct below
- Exhausts air like a roof turbine but with no moving parts
- For low slope or flat roofs on top of roof curbs (sold separately)
- Constructed of durable rust-free aluminum
- Powder coating colors are available