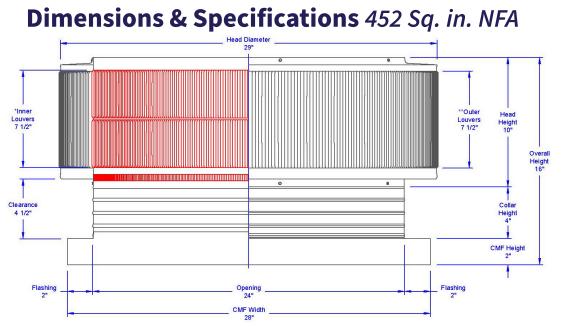

Roof curbs available in 6", 12" and 18" tall

| Pitch Capacity                               |        |                 |       |            |       |       |        |  |
|----------------------------------------------|--------|-----------------|-------|------------|-------|-------|--------|--|
| Min.                                         |        | (Standard Vent) |       |            | t) (I |       |        |  |
| 0/                                           | 12     | 4/:             |       | 12         |       | 12/12 |        |  |
| Net Free Vent Area                           |        |                 |       |            |       |       |        |  |
| (sq. inches)                                 |        |                 |       | (sq. feet) |       |       |        |  |
| 452                                          |        |                 | 3.14  |            |       |       |        |  |
| Application per Sq. Foot                     |        |                 |       |            |       |       |        |  |
| (1/150)                                      |        |                 |       | (1/300)    |       |       |        |  |
| 941                                          |        |                 |       | 1,883      |       |       |        |  |
| CFM Performance Testing<br>(using wind only) |        |                 |       |            |       |       |        |  |
| 4 mph                                        | 5.2 mp | h               | 7.4 1 | nph        | 9.8 n | nph   | 11 mph |  |
| 558                                          | 572    |                 | 877   |            | 98    | 7     | 1,128  |  |