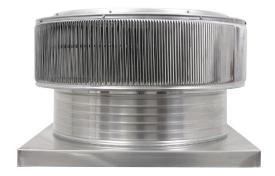

## **Aura Gravity Roof Ventilator with Curb Mount Flange**

Model Number: AV-24-C6-CMF | 24" Diameter 6" Tall Collar

- Removes heat from the attic in the summer and moisture in the winter
- · Louvers prevent rain, snow, insects and animals from entering
- Curb mount flange allows for easy access to the attic or duct below
- Exhausts air like a roof turbine but with no moving parts
- · For low slope or flat roofs on top of roof curbs
- Constructed of durable rust-free aluminum
- Powder coating colors are available