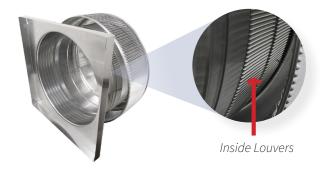

## **Aura Gravity Roof Ventilator with Curb Mount Flange**

Model Number: AV-24-C6-CMF | 24" Diameter 6" Tall Collar

- Removes heat from the attic in the summer and moisture in the winter
- · Louvers prevent rain, snow, insects and animals from entering
- Curb mount flange allows for easy access to the attic or duct below
- Exhausts air like a roof turbine but with no moving parts
- · For low slope or flat roofs on top of roof curbs
- Constructed of durable rust-free aluminum
- Powder coating colors are available