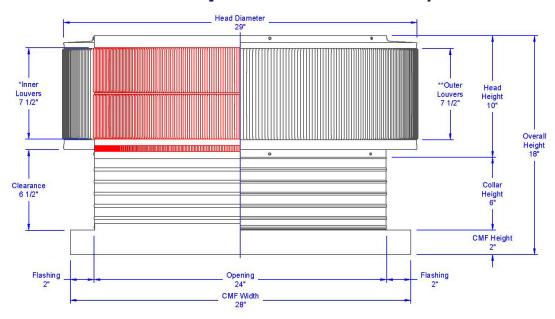

## **Aura Gravity Roof Ventilator with Curb Mount Flange**

Model Number: AV-24-C6-CMF | 24" Diameter 6" Tall Collar

- Removes heat from the attic in the summer and moisture in the winter
- · Louvers prevent rain, snow, insects and animals from entering
- Curb mount flange allows for easy access to the attic or duct below
- Exhausts air like a roof turbine but with no moving parts
- · For low slope or flat roofs on top of roof curbs
- Constructed of durable rust-free aluminum
- Powder coating colors are available

## Dimensions & Specifications 452 Sq. in. NFA

| Pitch Capacity                            |         |      |            |         |        |
|-------------------------------------------|---------|------|------------|---------|--------|
| Min. (Standa                              |         |      | ix.        | Ma      |        |
| 0/                                        | 12      | 4/12 |            | 12/12   |        |
| Net Free Vent Area                        |         |      |            |         |        |
| (sq. inches)                              |         |      | (sq. feet) |         |        |
| 452                                       |         |      | 3.14       |         |        |
| Application per Sq. Foot                  |         |      |            |         |        |
| (1/150)                                   |         |      | (1/300)    |         |        |
| 941                                       |         |      | 1,883      |         |        |
| CFM Performance Testing (using wind only) |         |      |            |         |        |
| 4 mph                                     | 5.2 mph | 7.4  | mph        | 9.8 mph | 11 mph |
| 558                                       | 572     | 8    | 77         | 987     | 1,128  |