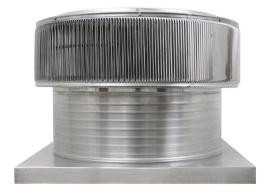

## **Aura Gravity Roof Ventilator with Curb Mount Flange**

Model Number: AV-24-C8-CMF | 24" Diameter 8" Tall Collar

- Removes heat from the attic in the summer and moisture in the winter
- · Louvers prevent rain, snow, insects and animals from entering
- Curb mount flange allows for easy access to the attic or duct below
- Exhausts air like a roof turbine but with no moving parts
- For low slope or flat roofs on top of roof curbs
- Constructed of durable rust-free aluminum
- Powder coating colors are available