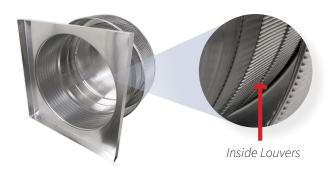

## **Aura Gravity Roof Ventilator with Curb Mount Flange**

Model Number: AV-24-C8-CMF | 24" Diameter 8" Tall Collar

- Removes heat from the attic in the summer and moisture in the winter
- · Louvers prevent rain, snow, insects and animals from entering
- Curb mount flange allows for easy access to the attic or duct below
- Exhausts air like a roof turbine but with no moving parts
- For low slope or flat roofs on top of roof curbs
- Constructed of durable rust-free aluminum
- Powder coating colors are available