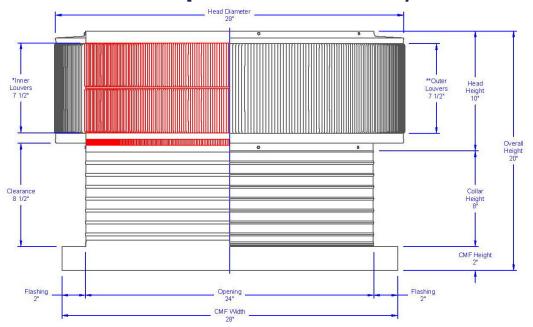

## **Aura Gravity Roof Ventilator with Curb Mount Flange**

Model Number: AV-24-C8-CMF | 24" Diameter 8" Tall Collar

- Removes heat from the attic in the summer and moisture in the winter
- · Louvers prevent rain, snow, insects and animals from entering
- Curb mount flange allows for easy access to the attic or duct below
- Exhausts air like a roof turbine but with no moving parts
- For low slope or flat roofs on top of roof curbs
- Constructed of durable rust-free aluminum
- Powder coating colors are available

## Dimensions & Specifications 452 Sq. in. NFA

| Pitch Capacity  Max. Max.  (Standard Vent) (Modified) |          |      |            |         |        |
|-------------------------------------------------------|----------|------|------------|---------|--------|
| 0/                                                    | 12       | 4/12 |            | 12/12   |        |
| Net Free Vent Area                                    |          |      |            |         |        |
| (so                                                   | ą. inche | es)  | (sq. feet) |         |        |
| 452                                                   |          |      | 3.14       |         |        |
| Application per Sq. Foot                              |          |      |            |         |        |
|                                                       | (1/150)  |      | (1/300)    |         |        |
| 941                                                   |          |      | 1,883      |         |        |
| CFM Performance Testing (using wind only)             |          |      |            |         |        |
| 4 mph                                                 | 5.2 mph  | 7.4  | mph        | 9.8 mph | 11 mph |
| 558                                                   | 572      | 8    | 77         | 987     | 1,128  |