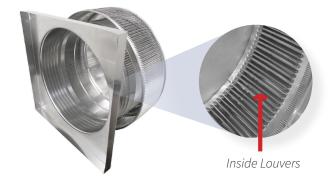

## **Aura Gravity Roof Ventilator with Curb Mount Flange**

Model Number: AV-30-C6-CMF | 30" Diameter 6" Tall Collar

- Removes heat from the attic in the summer and moisture in the winter
- Louvers prevent rain, snow, insects and animals from entering
- Curb mount flange allows for easy access to the attic or duct below
- Exhausts air like a roof turbine but with no moving parts
- For low slope or flat roofs on top of roof curbs
- Constructed of durable rust-free aluminum
- Powder coating colors are available