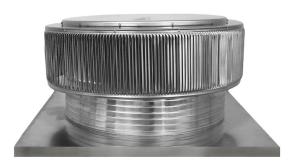

## **Aura Gravity Roof Ventilator with Curb Mount Flange**

Model Number: AV-30-C6-CMF | 30" Diameter 6" Tall Collar

- Removes heat from the attic in the summer and moisture in the winter
- Louvers prevent rain, snow, insects and animals from entering
- Curb mount flange allows for easy access to the attic or duct below
- Exhausts air like a roof turbine but with no moving parts
- For low slope or flat roofs on top of roof curbs
- Constructed of durable rust-free aluminum
- Powder coating colors are available