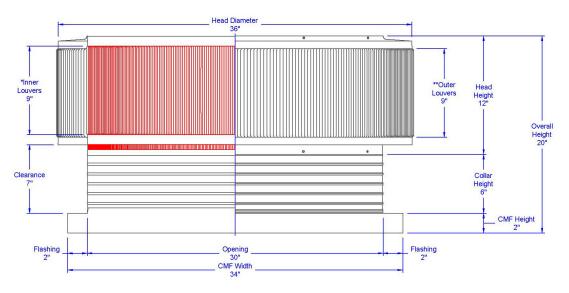

## **Aura Gravity Roof Ventilator with Curb Mount Flange**

Model Number: AV-30-C6-CMF | 30" Diameter 6" Tall Collar

- Removes heat from the attic in the summer and moisture in the winter
- Louvers prevent rain, snow, insects and animals from entering
- Curb mount flange allows for easy access to the attic or duct below
- Exhausts air like a roof turbine but with no moving parts
- For low slope or flat roofs on top of roof curbs
- Constructed of durable rust-free aluminum
- Powder coating colors are available

## **Dimensions & Specifications** 706 Sq. in. NFA

| Pitch Capacity  Max. Max.  Min. (Standard Vent) (Modified) |        |       |       |         | ***    |  |
|------------------------------------------------------------|--------|-------|-------|---------|--------|--|
| 0/                                                         | 12     | 4/12  |       | 12/     | 12/12  |  |
| Net Free Vent Area<br>(sq. inches) (sq. feet)              |        |       |       |         |        |  |
| 706                                                        |        |       | 4.90  |         |        |  |
| Application per Sq. Foot<br>(1/150) (1/300)                |        |       |       |         |        |  |
| 1,470                                                      |        |       | 2,941 |         |        |  |
| CFM Performance Testing (using wind only)                  |        |       |       |         |        |  |
| 4 mph                                                      | 5.2 mp | h 7.4 | mph   | 9.8 mph | 11 mph |  |
| 837                                                        | 858    | 1,    | 316   | 1,481   | 1,692  |  |