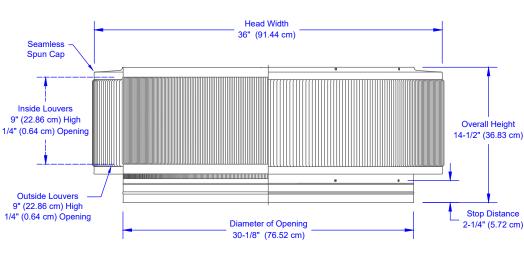

## **Dimensions & Specifications** 706 Sq. in. NFA

\*Base not included

| Net Free Vent Area       |            |  |  |  |
|--------------------------|------------|--|--|--|
| (sq. inches)             | (sq. feet) |  |  |  |
| 706                      | 4.90       |  |  |  |
| Application per Sq. Foot |            |  |  |  |
| (1/150)                  | (1/300)    |  |  |  |
| 1,470                    | 2,941      |  |  |  |
| Weight                   |            |  |  |  |
| 20 lbs                   |            |  |  |  |

Note: All dimensions are within  $\pm 0.1$ " (2.54 mm)

| CFM Performance Testing (using wind only) |         |         |         |        |
|-------------------------------------------|---------|---------|---------|--------|
| 4 mph                                     | 5.2 mph | 7.4 mph | 9.8 mph | 11 mph |
| 837                                       | 858     | 1,316   | 1,481   | 1,692  |