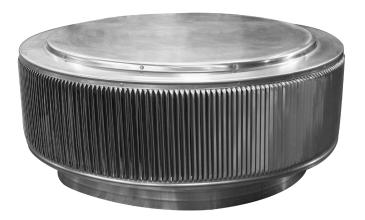

## Aura Turbine Retrofit Gravity Vent Model Number: AV-30-RF | 30" Diameter

- Convenient way to cap a vent stack
- Designed to retro-fit onto an existing vent stack
- Engineered to prevent rain and snow from entering
- Allows for quick and easy installation
- Constructed of durable rust-free aluminum
- Designed to withstand wind speeds of 120 mph
- Colors are available See RAL Color Chart