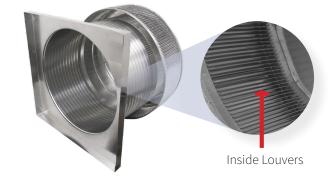

## **Aura Gravity Roof Ventilator with Curb Mount Flange**

Model Number: AV-36-C12-CMF | 36" Diameter 12" Tall Collar

- Removes heat from the attic in the summer and moisture in the winter
- Louvers prevent rain, snow, insects and animals from entering
- Curb mount flange allows for easy access to the attic or duct below
- Exhausts air like a roof turbine but with no moving parts
- For low slope or flat roofs on top of roof curbs
- Constructed of durable rust-free aluminum
- Powder coating colors are available