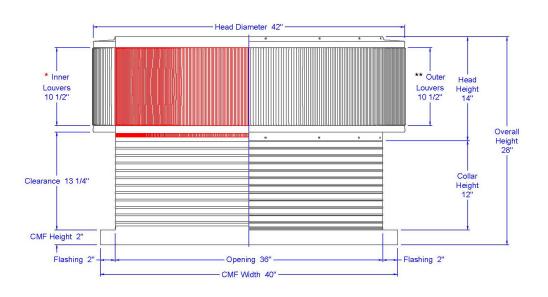

## **Aura Gravity Roof Ventilator with Curb Mount Flange**

Model Number: AV-36-C12-CMF | 36" Diameter 12" Tall Collar

- Removes heat from the attic in the summer and moisture in the winter
- Louvers prevent rain, snow, insects and animals from entering
- Curb mount flange allows for easy access to the attic or duct below
- Exhausts air like a roof turbine but with no moving parts
- For low slope or flat roofs on top of roof curbs
- Constructed of durable rust-free aluminum
- Powder coating colors are available