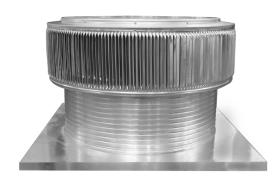

## **Aura Gravity Roof Ventilator with Curb Mount Flange**

Model Number: AV-36-C12-CMF | 36" Diameter 12" Tall Collar

- Removes heat from the attic in the summer and moisture in the winter
- Louvers prevent rain, snow, insects and animals from entering
- Curb mount flange allows for easy access to the attic or duct below
- Exhausts air like a roof turbine but with no moving parts
- For low slope or flat roofs on top of roof curbs
- Constructed of durable rust-free aluminum
- Powder coating colors are available