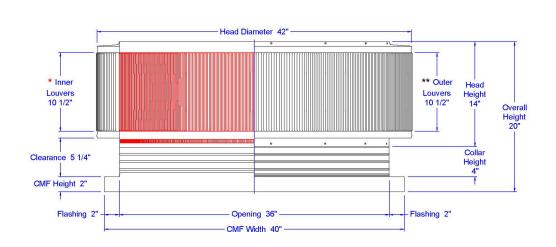

## **Aura Gravity Roof Ventilator with Curb Mount Flange**

Model Number: AV-36-C4-CMF | 36" Diameter 4" Tall Collar

- Removes heat from the attic in the summer and moisture in the winter
- Louvers prevent rain, snow, insects and animals from entering
- Curb mount flange allows for easy access to the attic or duct below
- Exhausts air like a roof turbine but with no moving parts
- For low slope or flat roofs on top of roof curbs
- · Constructed of durable rust-free aluminum
- Powder coating colors are available

## **Dimensions & Specifications 1,017 Sq. in. NFA**

| Pitch Capacity  Max. Max.  Min. (Standard Vent) (Modified) |         |      |       |         |        |  |
|------------------------------------------------------------|---------|------|-------|---------|--------|--|
| 0/                                                         | 12      | 3/12 |       | 12/     | 12/12  |  |
| Net Free Vent Area<br>(sq. inches) (sq. feet)              |         |      |       |         |        |  |
| 1,017                                                      |         |      | 7.06  |         |        |  |
| Application per Sq. Foot<br>(1/150) (1/300)                |         |      |       |         |        |  |
| 2,118                                                      |         |      | 4,237 |         |        |  |
| CFM Performance Testing (using wind only)                  |         |      |       |         |        |  |
| 4 mph                                                      | 5.2 mpl | 7.4  | mph   | 9.8 mph | 11 mph |  |
| 1,256                                                      | 1,287   | 1,9  | 73    | 2,221   | 2,538  |  |