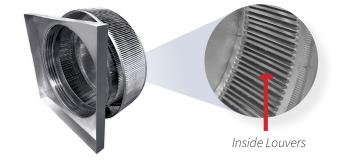

## **Aura Gravity Roof Ventilator with Curb Mount Flange**

Model Number: AV-36-C4-CMF | 36" Diameter 4" Tall Collar

- Removes heat from the attic in the summer and moisture in the winter
- Louvers prevent rain, snow, insects and animals from entering
- Curb mount flange allows for easy access to the attic or duct below
- Exhausts air like a roof turbine but with no moving parts
- For low slope or flat roofs on top of roof curbs
- · Constructed of durable rust-free aluminum
- Powder coating colors are available