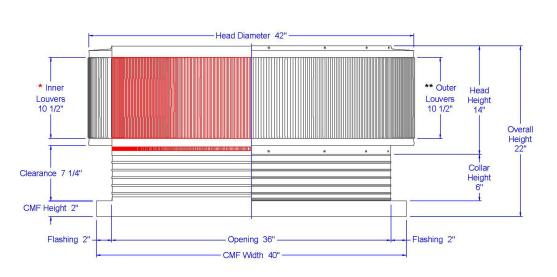

## Dimensions & Specifications 1,017 Sq. in. NFA

| Pitch Capacity  Max. Max.  Min. (Standard Vent) (Modified) |        |      |         |       |       |       |        |
|------------------------------------------------------------|--------|------|---------|-------|-------|-------|--------|
| 0/                                                         | 12     | 3/12 |         |       | 12/12 |       |        |
| Net Free Vent Area<br>(sq. inches) (sq. feet)              |        |      |         |       |       |       |        |
| 1,017                                                      |        |      | 7.06    |       |       |       |        |
| Application per Sq. Foot<br>(1/150) (1/300)                |        |      |         |       |       |       |        |
| 2,118                                                      |        |      |         | 4,237 |       |       |        |
| CFM Performance Testing (using wind only)                  |        |      |         |       |       |       |        |
| 4 mph                                                      | 5.2 mp | h    | 7.4 mph |       | 9.    | 8 mph | 11 mph |
| 1,256                                                      | 1,287  | 7    | 1,973   |       | 2     | ,221  | 2,538  |