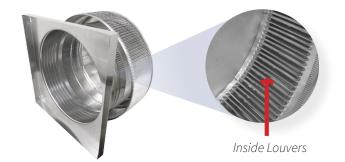

## **Aura Gravity Roof Ventilator with Curb Mount Flange**

Model Number: AV-36-C6-CMF | 36" Diameter 6" Tall Collar

- Removes heat from the attic in the summer and moisture in the winter
- Louvers prevent rain, snow, insects and animals from entering
- Curb mount flange allows for easy access to the attic or duct below
- Exhausts air like a roof turbine but with no moving parts
- For low slope or flat roofs on top of roof curbs
- Constructed of durable rust-free aluminum
- Powder coating colors are available