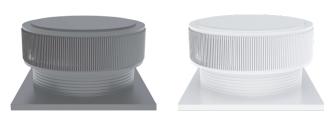

## **Active Ventilation Products Inc**



## **Aura Gravity Roof Ventilator with Curb Mount Flange**

Model Number: AV-36-C6-CMF | 36" Diameter 6" Tall Collar



- Removes heat from the attic in the summer and moisture in the winter
- Louvers prevent rain, snow, insects and animals from entering
- Curb mount flange allows for easy access to the attic or duct below
- Exhausts air like a roof turbine but with no moving parts
- For low slope or flat roofs on top of roof curbs
- Constructed of durable rust-free aluminum
- Powder coating colors are available



Shown in mill finish and white



## Dimensions & Specifications 1,017 Sq. in. NFA



| Pitch Capacity  Max. Max.  Min. (Standard Vent) (Modified) |        |      |         |       |       |       |        |
|------------------------------------------------------------|--------|------|---------|-------|-------|-------|--------|
| 0/                                                         | 12     | 3/12 |         |       | 12/12 |       |        |
| Net Free Vent Area<br>(sq. inches) (sq. feet)              |        |      |         |       |       |       |        |
| 1,017                                                      |        |      | 7.06    |       |       |       |        |
| Application per Sq. Foot<br>(1/150) (1/300)                |        |      |         |       |