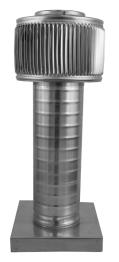

## **Aura Gravity Roof Ventilator with Curb Mount Flange**

Model Number: AV-4-C12-CMF | 4" Diameter 12" Tall Collar

- Removes heat from the attic in the summer and moisture in the winter
- Louvers prevent rain, snow, insects and animals from entering
- Curb mount flange allows for easy access to the attic or duct below
- Exhausts air like a roof turbine but with no moving parts
- For low slope or flat roofs on top of roof curbs
- Constructed of durable rust-free aluminum
- Powder coating colors are available