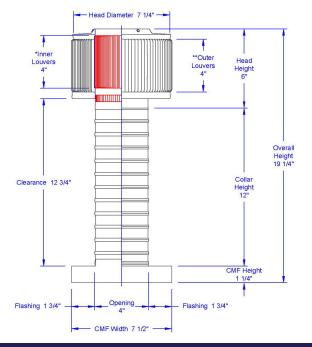

## **Dimensions & Specifications 12 Sq. in. NFA**

| Pitch Capacity  Max. Max.  Min. (Standard Vent) (Modified) |      |         |       |  |  |  |
|------------------------------------------------------------|------|---------|-------|--|--|--|
| 3/12                                                       | 6/12 |         | 12/12 |  |  |  |
| Net Free Vent Area<br>(sq. inches) (sq. feet)              |      |         |       |  |  |  |
| 12                                                         |      | 0.08    |       |  |  |  |
| Application per Sq. Foot                                   |      |         |       |  |  |  |
| (1/150                                                     | )    | (1/300) |       |  |  |  |
| 25                                                         |      | 50      |       |  |  |  |
| Weight                                                     |      |         |       |  |  |  |
| 1.6 lbs                                                    |      |         |       |  |  |  |