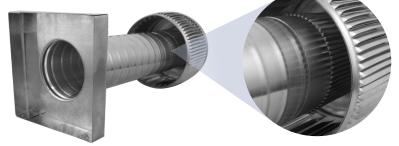

## **Aura Gravity Roof Ventilator with Curb Mount Flange**

Model Number: AV-4-C12-CMF | 4" Diameter 12" Tall Collar

- Removes heat from the attic in the summer and moisture in the winter
- Louvers prevent rain, snow, insects and animals from entering
- Curb mount flange allows for easy access to the attic or duct below
- Exhausts air like a roof turbine but with no moving parts
- For low slope or flat roofs on top of roof curbs
- Constructed of durable rust-free aluminum
- Powder coating colors are available

Inside Louvers