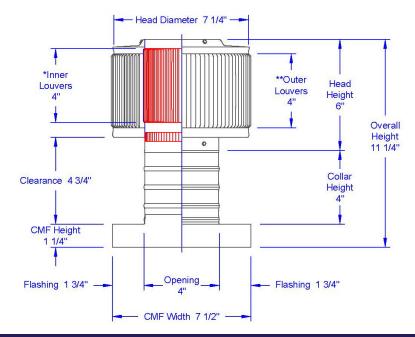

## **Dimensions & Specifications** 12 Sq. in. NFA

| Pitch Capacity           |                         |            |                    |  |  |  |
|--------------------------|-------------------------|------------|--------------------|--|--|--|
| Min.                     | Max.<br>(Standard Vent) |            | Max.<br>(Modified) |  |  |  |
| 0/12                     | 5/12                    |            | 12/12              |  |  |  |
| Net Free Vent Area       |                         |            |                    |  |  |  |
| (sq. inch                | es)                     | (sq. feet) |                    |  |  |  |
| 12                       |                         | 0.08       |                    |  |  |  |
| Application per Sq. Foot |                         |            |                    |  |  |  |
| (1/150                   | )                       | (1/300)    |                    |  |  |  |
| 25                       |                         | 50         |                    |  |  |  |
| Weight                   |                         |            |                    |  |  |  |
| 1.3 lbs                  |                         |            |                    |  |  |  |