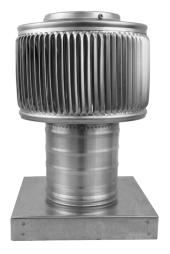

## **Aura Gravity Roof Ventilator with Curb Mount Flange**

Model Number: AV-4-C4-CMF | 4" Diameter 4" Tall Collar

- Removes heat from the attic in the summer and moisture in the winter
- · Louvers prevent rain, snow, insects and animals from entering
- Curb mount flange allows for easy access to the attic or duct below
- Exhausts air like a roof turbine but with no moving parts
- For low slope or flat roofs on top of roof curbs
- Constructed of durable rust-free aluminum
- Powder coating colors are available