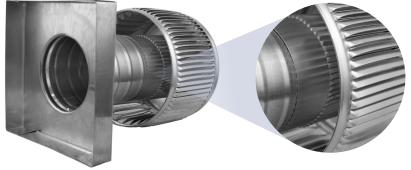

F | 4" Diameter 4" Tall Collar



- Removes heat from the attic in the summer and moisture in the winter
- · Louvers prevent rain, snow, insects and animals from entering
- Curb mount flange allows for easy access to the attic or duct below
- Exhausts air like a roof turbine but with no moving parts
- For low slope or flat roofs on top of roof curbs
- Constructed of durable rust-free aluminum
- Powder coating colors are available

| CFM Performance Testing (using wind only) |                 |    |         |        |  |
|-------------------------------------------|-----------------|----|---------|--------|--|
| 4 mph                                     | 5.2 mph 7.4 mpl |    | 9.8 mph | 11 mph |  |
| 26                                        | 38              | 51 | 59      | 62     |  |



Inside Louvers

## **Dimensions & Specifications** 12 Sq. in. NFA



| Pitch Capacity           |                         |            |                    |  |  |  |
|--------------------------|-------------------------|------------|--------------------|--|--|--|
| Min.                     | Max.<br>(Standard Vent) |            | Max.<br>(Modified) |  |  |  |
| 0/12                     | 5/12                    |            | 12/12              |  |  |  |
| Net Free Vent Area       |                         |            |                    |  |  |  |
| (sq. inch                | es)                     | (sq. feet) |                    |  |  |  |
| 12                       |                         | 0.08       |                    |  |  |  |
| Application per Sq. Foot |