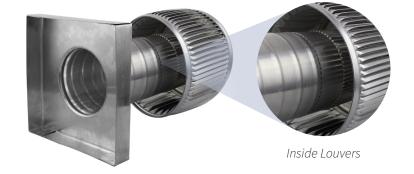

## **Aura Gravity Roof Ventilator with Curb Mount Flange**

Model Number: AV-4-C6-CMF | 4" Diameter 6" Tall Collar

- Removes heat from the attic in the summer and moisture in the winter
- Louvers prevent rain, snow, insects and animals from entering
- Curb mount flange allows for easy access to the attic or duct below
- Exhausts air like a roof turbine but with no moving parts
- For low slope or flat roofs on top of roof curbs
- Constructed of durable rust-free aluminum
- Powder coating colors are available