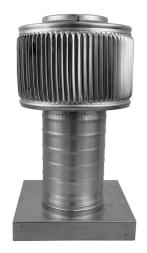

## **Aura Gravity Roof Ventilator with Curb Mount Flange**

Model Number: AV-4-C6-CMF | 4" Diameter 6" Tall Collar

- Removes heat from the attic in the summer and moisture in the winter
- Louvers prevent rain, snow, insects and animals from entering
- Curb mount flange allows for easy access to the attic or duct below
- Exhausts air like a roof turbine but with no moving parts
- For low slope or flat roofs on top of roof curbs
- Constructed of durable rust-free aluminum
- Powder coating colors are available