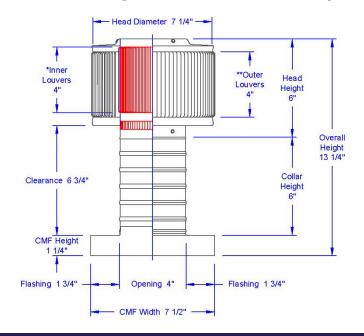

## **Dimensions & Specifications 12 Sq. in. NFA**

| Pitch Capacity  Max. Max.  Min. (Standard Vent) (Modified) |   |         |       |  |  |  |
|------------------------------------------------------------|---|---------|-------|--|--|--|
| 0/12 5                                                     |   | 12      | 12/12 |  |  |  |
| Net Free Vent Area<br>(sq. inches) (sq. feet)              |   |         |       |  |  |  |
| 12                                                         | · | 0.08    |       |  |  |  |
| Application per Sq. Foot                                   |   |         |       |  |  |  |
| (1/150                                                     | ) | (1/300) |       |  |  |  |
| 25                                                         |   | 30      |       |  |  |  |
| Weight                                                     |   |         |       |  |  |  |
| 1.3 lbs                                                    |   |         |       |  |  |  |