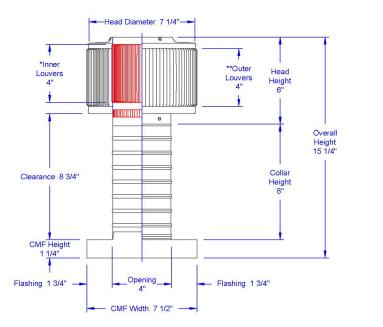

## Dimensions & Specifications 12 Sq. in. NFA

| Pitch Capacity           |      |            |                    |  |  |  |
|--------------------------|------|------------|--------------------|--|--|--|
| Min.                     |      |            | Max.<br>(Modified) |  |  |  |
| 0/12                     | 5/12 |            | 12/12              |  |  |  |
| Net Free Vent Area       |      |            |                    |  |  |  |
| (sq. inch                | es)  | (sq. feet) |                    |  |  |  |
| 12                       |      | 0.08       |                    |  |  |  |
| Application per Sq. Foot |      |            |                    |  |  |  |
| (1/150                   | )    | (1/300)    |                    |  |  |  |
| 25                       |      | 50         |                    |  |  |  |
| Weight                   |      |            |                    |  |  |  |
| 1.4 lbs                  |      |            |                    |  |  |  |