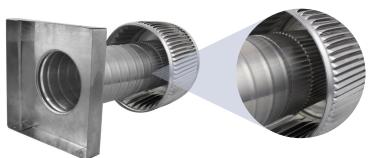

CMF | 4" Diameter 8" Tall Collar



- Removes heat from the attic in the summer and moisture in the winter
- Louvers prevent rain, snow, insects and animals from entering
- Curb mount flange allows for easy access to the attic or duct below
- Exhausts air like a roof turbine but with no moving parts
- For low slope or flat roofs on top of roof curbs
- Constructed of durable rust-free aluminum
- Powder coating colors are available

| CFM Performance Testing<br>(using wind only) |         |         |         |        |  |
|----------------------------------------------|---------|---------|---------|--------|--|
| 4 mph                                        | 5.2 mph | 7.4 mph | 9.8 mph | 11 mph |  |
| 26                                           | 38      | 51      | 59      | 62     |  |



Inside Louvers

## Dimensions & Specifications 12 Sq. in. NFA



| Pitch Capacity           |      |            |                    |  |  |  |
|--------------------------|------|------------|--------------------|--|--|--|
| Min.                     |      |            | Max.<br>(Modified) |  |  |  |
| 0/12                     | 5/12 |            | 12/12              |  |  |  |
| Net Free Vent Area       |      |            |                    |  |  |  |
| (sq. inch                | es)  | (sq. feet) |                    |  |  |  |
| 12                       |      | 0.08       |                    |  |  |  |
| Application per Sq. Foot |      |            |                    |  |  |  |
| (1/150                   | )    | (1/300)    |                    |  |  |  |
| 25