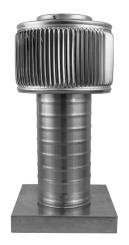

## Aura Gravity Roof Ventilator with Curb Mount Flange Model Number: AV-4-C8-CMF | 4" Diameter 8" Tall Collar

- Removes heat from the attic in the summer and moisture in the winter
- Louvers prevent rain, snow, insects and animals from entering
- Curb mount flange allows for easy access to the attic or duct below
- Exhausts air like a roof turbine but with no moving parts
- For low slope or flat roofs on top of roof curbs
- Constructed of durable rust-free aluminum
- Powder coating colors are available