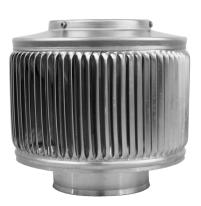

## Aura Turbine Retrofit Gravity Vent Model Number: AV-4-RF | 4" Diameter

- Removes hot air from the attic in the summer and moisture in the winter to provide optimal ventilation
- Designed to replace old turbine vents and fit over an existing base
- Engineered to prevent rain, snow, insects and animals from entering
- Allows for quick and easy installation
- Constructed of durable rust-free aluminum
- Designed to withstand wind speeds of 120 mph
- Colors are available See RAL Color Chart