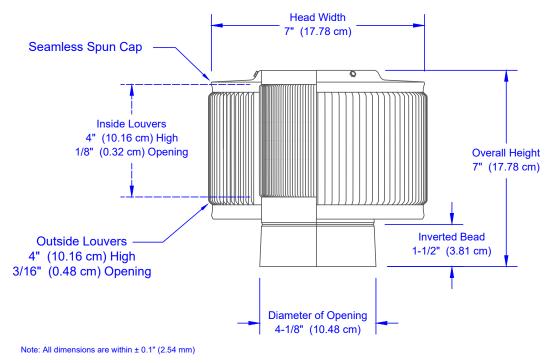

## **Dimensions & Specifications** 12 Sq. in. NFA

800-Roof-Vent (766-3836) • 845-565-7770 roofvents.com • sales@roofvents.com