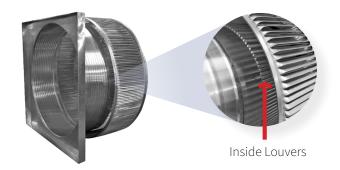

## Aura Gravity Roof Ventilator with Curb Mount Flange

Model Number: AV-42-C12-CMF | 42" Diameter 12" Tall Collar

- Removes heat from the attic in the summer and moisture in the winter
- Louvers prevent rain, snow, insects and animals from entering
- Curb mount flange allows for easy access to the attic or duct below
- Exhausts air like a roof turbine but with no moving parts
- For low slope or flat roofs on top of roof curbs
- Constructed of durable rust-free aluminum
- Powder coating colors are available