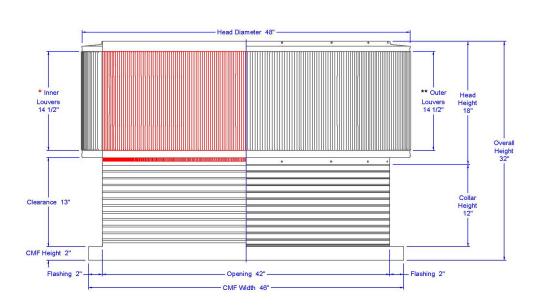

## Dimensions & Specifications 1,384 Sq. in. NFA

| Pitch Capacity  Max. Max.  Min. (Standard Vent) (Modified) |         |      |       |         |        |
|------------------------------------------------------------|---------|------|-------|---------|--------|
| 0/                                                         | 12      | 3/12 |       | 12/12   |        |
| Net Free Vent Area<br>(sq. inches) (sq. feet)              |         |      |       |         |        |
| 1,384                                                      |         |      | 9.61  |         |        |
| Application per Sq. Foot<br>(1/150) (1/300)                |         |      |       |         |        |
| 2,883                                                      |         |      | 5,766 |         |        |
| CFM Performance Testing (using wind only)                  |         |      |       |         |        |
| 4 mph                                                      | 5.2 mph | 7.4  | mph   | 9.8 mph | 11 mph |
| 1,883                                                      | 1,931   | 2,9  | 60    | 3,331   | 4,997  |