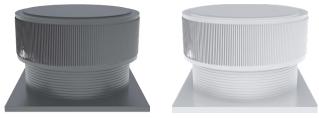

## **Active Ventilation Products Inc**



## Aura Gravity Roof Ventilator with Curb Mount Flange

Model Number: AV-42-C12-CMF | 42" Diameter 12" Tall Collar



- Removes heat from the attic in the summer and moisture in the winter
- Louvers prevent rain, snow, insects and animals from entering
- Curb mount flange allows for easy access to the attic or duct below
- Exhausts air like a roof turbine but with no moving parts
- For low slope or flat roofs on top of roof curbs
- Constructed of durable rust-free aluminum
- Powder coating colors are available



Shown in mill finish and white



## Dimensions & Specifications 1,384 Sq. in. NFA



| Pitch Capacity  Max. Max.  Min. (Standard Vent) (Modified) |         |      |       |         |        |
|------------------------------------------------------------|---------|------|-------|---------|--------|
| 0/                                                         | 12      | 3/12 |       | 12/12   |        |
| Net Free Vent Area<br>(sq. inches) (sq. feet)              |         |      |       |         |        |
| 1,384                                                      |         |      | 9.61  |         |        |
| Application per Sq. Foot<br>(1/150) (1/300)                |         |      |       |         |        |
| 2,883                                                      |