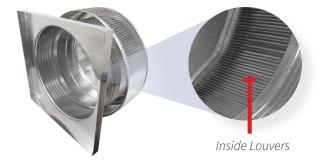

## **Aura Gravity Roof Ventilator with Curb Mount Flange**

Model Number: AV-42-C6-CMF | 42" Diameter 6" Tall Collar

- Removes heat from the attic in the summer and moisture in the winter
- Louvers prevent rain, snow, insects and animals from entering
- Curb mount flange allows for easy access to the attic or duct below
- Exhausts air like a roof turbine but with no moving parts
- For low slope or flat roofs on top of roof curbs
- Constructed of durable rust-free aluminum
- Powder coating colors are available