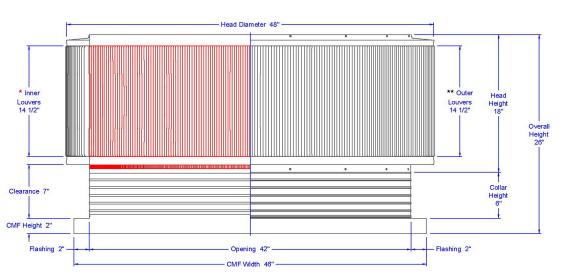

## **Aura Gravity Roof Ventilator with Curb Mount Flange**

Model Number: AV-42-C6-CMF | 42" Diameter 6" Tall Collar

- Removes heat from the attic in the summer and moisture in the winter
- Louvers prevent rain, snow, insects and animals from entering
- Curb mount flange allows for easy access to the attic or duct below
- Exhausts air like a roof turbine but with no moving parts
- For low slope or flat roofs on top of roof curbs
- Constructed of durable rust-free aluminum
- Powder coating colors are available

## Dimensions & Specifications 1,384 Sq. in. NFA

| Pitch Capacity  Max. Max.  Min. (Standard Vent) (Modified) |        |       |            |         |        |
|------------------------------------------------------------|--------|-------|------------|---------|--------|
| 0/                                                         | 12     | 3/12  |            | 12/12   |        |
| Net Free Vent Area                                         |        |       |            |         |        |
| (sq. inches)                                               |        |       | (sq. feet) |         |        |
| 1,384                                                      |        |       | 9.61       |         |        |
| Application per Sq. Foot                                   |        |       |            |         |        |
|                                                            | (1/150 | )     | (1/300)    |         |        |
| 2,883                                                      |        |       | 5,766      |         |        |
| CFM Performance Testing (using wind only)                  |        |       |            |         |        |
| 4 mph                                                      | 5.2 mp |       | mph        | 9.8 mph | 11 mph |
| 1,883                                                      | 1,93   | 1 2,9 | 60         | 3,331   | 4,997  |