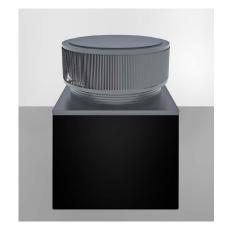

## **Aura Gravity Roof Ventilator with Curb Mount Flange**

Model Number: AV-42-C6-CMF | 42" Diameter 6" Tall Collar

- Removes heat from the attic in the summer and moisture in the winter
- Louvers prevent rain, snow, insects and animals from entering
- Curb mount flange allows for easy access to the attic or duct below
- Exhausts air like a roof turbine but with no moving parts
- For low slope or flat roofs on top of roof curbs
- Constructed of durable rust-free aluminum
- Powder coating colors are available