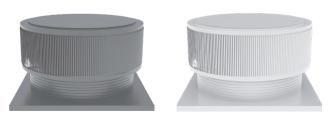

## **Aura Gravity Roof Ventilator with Curb Mount Flange**

Model Number: AV-42-C8-CMF | 42" Diameter 8" Tall Collar

- Removes heat from the attic in the summer and moisture in the winter
- Louvers prevent rain, snow, insects and animals from entering
- Curb mount flange allows for easy access to the attic or duct below
- Exhausts air like a roof turbine but with no moving parts
- For low slope or flat roofs on top of roof curbs
- Constructed of durable rust-free aluminum
- Powder coating colors are available