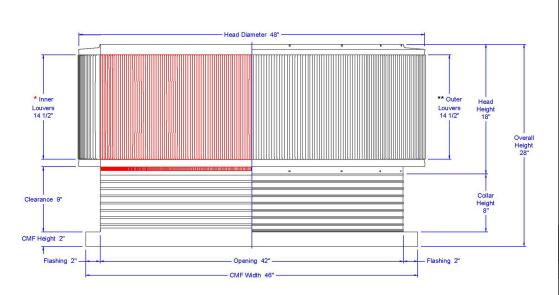

## **Dimensions & Specifications 1,384 Sq. in. NFA**

| Pitch Capacity  Max. Max.  (Standard Vent) (Modified) |          |       |            |         |        |  |
|-------------------------------------------------------|----------|-------|------------|---------|--------|--|
| 0/                                                    | 12       | 3/12  |            | 12/     | 12/12  |  |
| Net Free Vent Area                                    |          |       |            |         |        |  |
| (so                                                   | ą. inche | es)   | (sq. feet) |         |        |  |
| 1,384                                                 |          |       | 9.61       |         |        |  |
| Application per Sq. Foot                              |          |       |            |         |        |  |
|                                                       | (1/150)  |       | (1/300)    |         |        |  |
| 2,883                                                 |          |       | 5,766      |         |        |  |
| CFM Performance Testing (using wind only)             |          |       |            |         |        |  |
| 4 mph                                                 | 5.2 mph  | 7.4   | mph        | 9.8 mph | 11 mph |  |
| 1,883                                                 | 1,931    | . 2,9 | 60         | 3,331   | 4,997  |  |