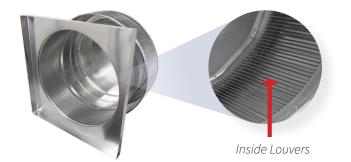

## **Aura Gravity Roof Ventilator with Curb Mount Flange**

Model Number: AV-42-C8-CMF | 42" Diameter 8" Tall Collar

- Removes heat from the attic in the summer and moisture in the winter
- Louvers prevent rain, snow, insects and animals from entering
- Curb mount flange allows for easy access to the attic or duct below
- Exhausts air like a roof turbine but with no moving parts
- For low slope or flat roofs on top of roof curbs
- Constructed of durable rust-free aluminum
- Powder coating colors are available