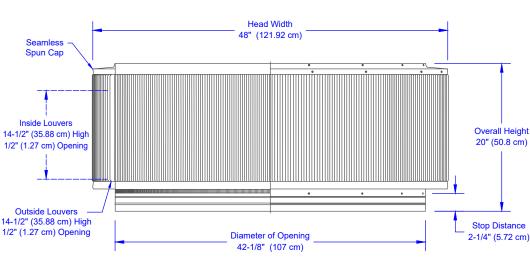

## Dimensions & Specifications 1,384 Sq. in. NFA

\*Base not included

| Net Free Vent Area       |            |  |  |  |
|--------------------------|------------|--|--|--|
| (sq. inches)             | (sq. feet) |  |  |  |
| 1,384                    | 9.61       |  |  |  |
| Application per Sq. Foot |            |  |  |  |
| (1/150)                  | (1/300)    |  |  |  |
| 2,883                    | 5,766      |  |  |  |
| Weight                   |            |  |  |  |
| 30 lbs                   |            |  |  |  |

Note: All dimensions are within  $\pm 0.1$ " (2.54 mm)

| CFM Performance Testing (using wind only) |         |         |         |        |
|-------------------------------------------|---------|---------|---------|--------|
| 4 mph                                     | 5.2 mph | 7.4 mph | 9.8 mph | 11 mph |
| 1,256                                     | 1,287   | 1,973   | 2,221   | 2,538  |