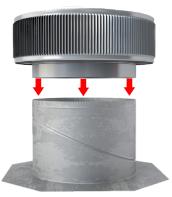

## Aura Turbine Retrofit Gravity Vent Model Number: AV-42-RF | 42" Diameter

- Convenient way to cap a vent stack
- Designed to retro-fit onto an existing vent stack
- Engineered to prevent rain and snow from entering
- Allows for quick and easy installation
- Constructed of durable rust-free aluminum
- Designed to withstand wind speeds of 120 mph
- Colors are available See RAL Color Chart