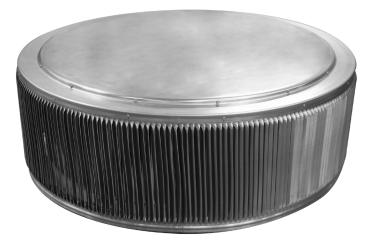

## Aura Turbine Retrofit Gravity Vent Model Number: AV-42-RF | 42" Diameter

- Convenient way to cap a vent stack
- Designed to retro-fit onto an existing vent stack
- Engineered to prevent rain and snow from entering
- Allows for quick and easy installation
- Constructed of durable rust-free aluminum
- Designed to withstand wind speeds of 120 mph
- Colors are available See RAL Color Chart