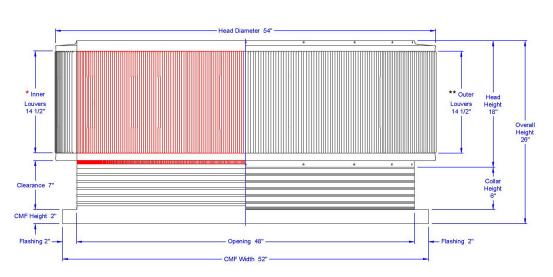

## **Aura Gravity Roof Ventilator with Curb Mount Flange**

Model Number: AV-48-C6-CMF | 48" Diameter 6" Tall Collar

- Removes heat from the attic in the summer and moisture in the winter
- Louvers prevent rain, snow, insects and animals from entering
- Curb mount flange allows for easy access to the attic or duct below
- Exhausts air like a roof turbine but with no moving parts
- For low slope or flat roofs on top of roof curbs
- Constructed of durable rust-free aluminum
- Powder coating colors are available

## Dimensions & Specifications 1,808 Sq. in. NFA

| Pitch Capacity                            |         |                         |         |            |        |  |
|-------------------------------------------|---------|-------------------------|---------|------------|--------|--|
| Mi                                        | n       | Max.<br>(Standard Vent) |         | Ma         | Max.   |  |
| 0/                                        | 12      | 3/12                    |         | 12/        | 12/12  |  |
| Net Free Vent Area                        |         |                         |         |            |        |  |
| (sq. inches)                              |         |                         |         | (sq. feet) |        |  |
| 1,808                                     |         |                         | 12.56   |            |        |  |
| Application per Sq. Foot                  |         |                         |         |            |        |  |
| (1/150)                                   |         |                         | (1/300) |            |        |  |
| 3,766                                     |         |                         | 7,533   |            |        |  |
| CFM Performance Testing (using wind only) |         |                         |         |            |        |  |
| 4 mph                                     | 5.2 mph | 7.4                     | mph     | 9.8 mph    | 11 mph |  |
| 2,825                                     | 2,896   | 4,4                     | 40      | 4,997      | 5,711  |  |