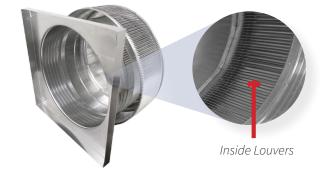

## **Aura Gravity Roof Ventilator with Curb Mount Flange**

Model Number: AV-48-C6-CMF | 48" Diameter 6" Tall Collar

- Removes heat from the attic in the summer and moisture in the winter
- Louvers prevent rain, snow, insects and animals from entering
- Curb mount flange allows for easy access to the attic or duct below
- Exhausts air like a roof turbine but with no moving parts
- For low slope or flat roofs on top of roof curbs
- Constructed of durable rust-free aluminum
- Powder coating colors are available