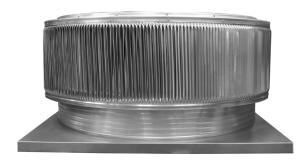

## **Aura Gravity Roof Ventilator with Curb Mount Flange**

Model Number: AV-48-C6-CMF | 48" Diameter 6" Tall Collar

- Removes heat from the attic in the summer and moisture in the winter
- Louvers prevent rain, snow, insects and animals from entering
- Curb mount flange allows for easy access to the attic or duct below
- Exhausts air like a roof turbine but with no moving parts
- For low slope or flat roofs on top of roof curbs
- Constructed of durable rust-free aluminum
- Powder coating colors are available