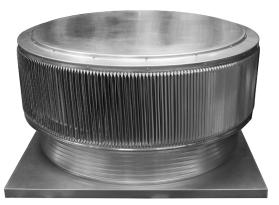

## Aura Gravity Roof Ventilator with Curb Mount Flange Model Number: AV-48-C8-CMF | 48" Diameter 8" Tall Collar

- Removes heat from the attic in the summer and moisture in the winter
- Louvers prevent rain, snow, insects and animals from entering
- Curb mount flange allows for easy access to the attic or duct below
- Exhausts air like a roof turbine but with no moving parts
- For low slope or flat roofs on top of roof curbs
- Constructed of durable rust-free aluminum
- Powder coating colors are available