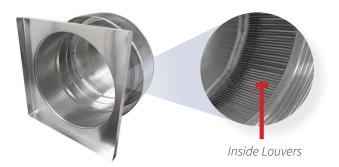

## Aura Gravity Roof Ventilator with Curb Mount Flange Model Number: AV-48-C8-CMF | 48" Diameter 8" Tall Collar

- Removes heat from the attic in the summer and moisture in the winter
- Louvers prevent rain, snow, insects and animals from entering
- Curb mount flange allows for easy access to the attic or duct below
- Exhausts air like a roof turbine but with no moving parts
- For low slope or flat roofs on top of roof curbs
- Constructed of durable rust-free aluminum
- Powder coating colors are available