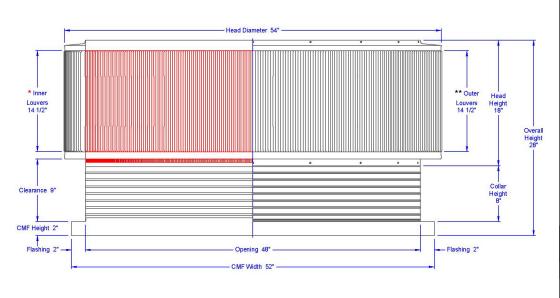

## Dimensions & Specifications 1,808 Sq. in. NFA

| Pitch Capacity                               |         |      |                          |         |        |
|----------------------------------------------|---------|------|--------------------------|---------|--------|
| Мі                                           | Min. Ma |      | ax. Ma<br>rd Vent) (Modi |         |        |
| 0/                                           | 12      | 3/12 |                          | 12/12   |        |
| Net Free Vent Area                           |         |      |                          |         |        |
| (sq. inches)                                 |         |      | (sq. feet)               |         |        |
| 1,808                                        |         |      | 12.56                    |         |        |
| Application per Sq. Foot                     |         |      |                          |         |        |
| (1/150)                                      |         |      | (1/300)                  |         |        |
| 3,766                                        |         |      | 7,533                    |         |        |
| CFM Performance Testing<br>(using wind only) |         |      |                          |         |        |
| 4 mph                                        | 5.2 mph | 7.4  | mph                      | 9.8 mph | 11 mph |
| 2,825                                        | 2,896   | 4,4  | 40                       | 4,997   | 5,711  |
|                                              |         |      |                          |         |        |