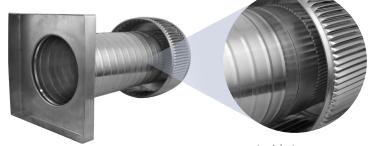

: AV-6-C12-CMF | 6" Diameter 12" Tall Collar



- Removes heat from the attic in the summer and moisture in the winter
- Louvers prevent rain, snow, insects and animals from entering
- Curb mount flange allows for easy access to the attic or duct below
- Exhausts air like a roof turbine but with no moving parts
- For low slope or flat roofs on top of roof curbs
- Constructed of durable rust-free aluminum
- Powder coating colors are available

| CFM Performance Testing (using wind only) |         |         |         |        |  |
|-------------------------------------------|---------|---------|---------|--------|--|
| 4 mph                                     | 5.2 mph | 7.4 mph | 9.8 mph | 11 mph |  |
| 41                                        | 62      | 80      | 122     | 126    |  |



Inside Louvers

## **Dimensions & Specifications** 28 Sq. in. NFA



| Pitch Capacity           |                         |            |                    |  |  |  |
|--------------------------|-------------------------|------------|--------------------|--|--|--|
| Min.                     | Max.<br>(Standard Vent) |            | Max.<br>(Modified) |  |  |  |
| 0/12                     | 5/:                     | 12         | 12/12              |  |  |  |
| Net Free Vent Area       |                         |            |                    |  |  |  |
| (sq. inch                | es)                     | (sq. feet) |                    |  |  |  |
| 28                       |                         | 0.19       |                    |  |  |  |
| Application per Sq. Foot |