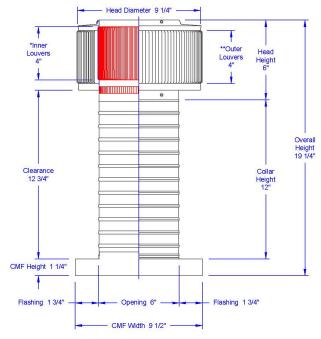

## **Dimensions & Specifications** 28 Sq. in. NFA

| Pitch Capacity           |                         |            |                    |  |  |  |
|--------------------------|-------------------------|------------|--------------------|--|--|--|
| Min.                     | Max.<br>(Standard Vent) |            | Max.<br>(Modified) |  |  |  |
| 0/12                     | 5/:                     | 12         | 12/12              |  |  |  |
| Net Free Vent Area       |                         |            |                    |  |  |  |
| (sq. inch                | es)                     | (sq. feet) |                    |  |  |  |
| 28                       |                         | 0.19       |                    |  |  |  |
| Application per Sq. Foot |                         |            |                    |  |  |  |
| (1/150                   | )                       | (1/300)    |                    |  |  |  |
| 58                       |                         | 116        |                    |  |  |  |
| Weight                   |                         |            |                    |  |  |  |
| 2 lbs                    |                         |            |                    |  |  |  |