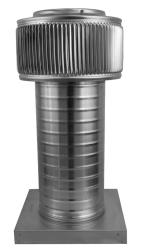

## **Aura Gravity Roof Ventilator with Curb Mount Flange**

Model Number: AV-6-C12-CMF | 6" Diameter 12" Tall Collar

- Removes heat from the attic in the summer and moisture in the winter
- Louvers prevent rain, snow, insects and animals from entering
- Curb mount flange allows for easy access to the attic or duct below
- Exhausts air like a roof turbine but with no moving parts
- For low slope or flat roofs on top of roof curbs
- Constructed of durable rust-free aluminum
- Powder coating colors are available