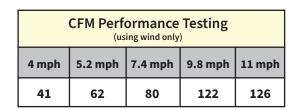

## Dimensions & Specifications 28 Sq. in. NFA

| Pitch Capacity           |                         |            |                    |
|--------------------------|-------------------------|------------|--------------------|
| Min.                     | Max.<br>(Standard Vent) |            | Max.<br>(Modified) |
| 0/12                     | 5/12                    |            | 12/12              |
| Net Free Vent Area       |                         |            |                    |
| (sq. inches)             |                         | (sq. feet) |                    |
| 28                       |                         | 0.19       |                    |
| Application per Sq. Foot |                         |            |                    |
| (1/150)                  |                         | (1/300)    |                    |
| 58                       |                         | 116        |                    |
| Weight                   |                         |            |                    |
| 1.7 lbs                  |                         |            |                    |