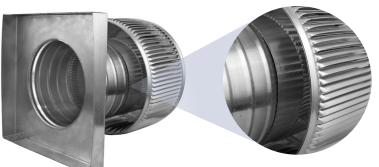

**Active Ventilation Products Inc** 



## Aura Gravity Roof Ventilator with Curb Mount Flange Model Number: AV-6-C4-CMF | 6" Diameter 4" Tall Collar



- Removes heat from the attic in the summer and moisture in the winter
- Louvers prevent rain, snow, insects and animals from entering
- Curb mount flange allows for easy access to the attic or duct below
- Exhausts air like a roof turbine but with no moving parts
- For low slope or flat roofs on top of roof curbs
- Constructed of durable rust-free aluminum
- Powder coating colors are available





Inside Louvers

## Dimensions & Specifications 28 Sq. in. NFA



| Pitch Capacity           |                         |            |                    |
|--------------------------|-------------------------|------------|--------------------|
| Min.                     | Max.<br>(Standard Vent) |            | Max.<br>(Modified) |
| 0/12                     | 5/12                    |            | 12/12              |
| Net Free Vent Area       |                         |            |                    |
| (sq. inches)             |                         | (sq. feet) |                    |
| 28                       |                         | 0.19       |                    |
| Application per Sq. Foot |                         |            |                    |
| (1/150)