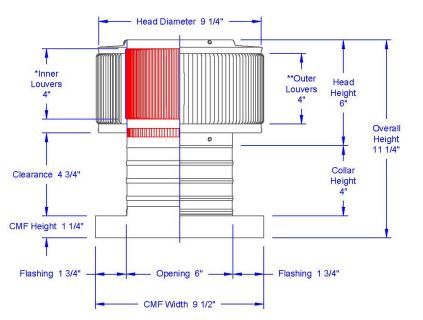

## Dimensions & Specifications 28 Sq. in. NFA

| Pitch Capacity           |                         |            |                    |
|--------------------------|-------------------------|------------|--------------------|
| Min.                     | Max.<br>(Standard Vent) |            | Max.<br>(Modified) |
| 0/12                     | 5/12                    |            | 12/12              |
| Net Free Vent Area       |                         |            |                    |
| (sq. inches)             |                         | (sq. feet) |                    |
| 28                       |                         | 0.19       |                    |
| Application per Sq. Foot |                         |            |                    |
| (1/150)                  |                         | (1/300)    |                    |
| 58                       |                         | 116        |                    |
| Weight                   |                         |            |                    |
| 1.7 lbs                  |                         |            |                    |