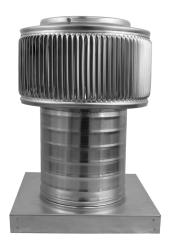

## Aura Gravity Roof Ventilator with Curb Mount Flange Model Number: AV-6-C6-CMF | 6" Diameter 6" Tall Collar

CFM Performance Testing (using wind only)

7.4 mph

80

4 mph

41

5.2 mph

62

- Removes heat from the attic in the summer and moisture in the winter
- Louvers prevent rain, snow, insects and animals from entering
- Curb mount flange allows for easy access to the attic or duct below
- Exhausts air like a roof turbine but with no moving parts
- For low slope or flat roofs on top of roof curbs
- Constructed of durable rust-free aluminum
- Powder coating colors are available