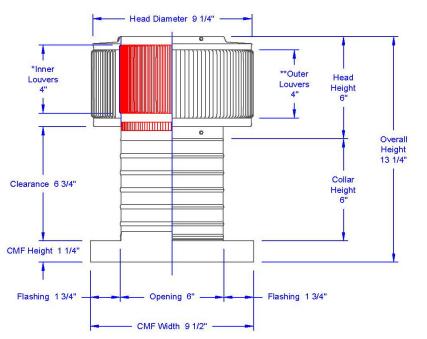

## Dimensions & Specifications 28 Sq. in. NFA

11 mph

126

9.8 mph

122

| Pitch Capacity<br>Max. Max.<br>(Standard Vent) (Modified) |      |            |       |
|-----------------------------------------------------------|------|------------|-------|
| 0/12                                                      | 5/12 |            | 12/12 |
| Net Free Vent Area                                        |      |            |       |
| (sq. inches)                                              |      | (sq. feet) |       |
| 28                                                        |      | 0.19       |       |
| Application per Sq. Foot                                  |      |            |       |
| (1/150)                                                   |      | (1/300)    |       |
| 58                                                        |      | 116        |       |
| Weight                                                    |      |            |       |
| 1.9 lbs                                                   |      |            |       |