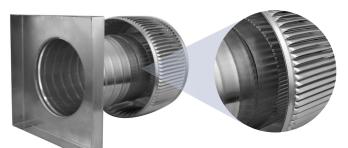

**Active Ventilation Products Inc** 



## Aura Gravity Roof Ventilator with Curb Mount Flange Model Number: AV-6-C6-CMF | 6" Diameter 6" Tall Collar



CFM Performance Testing (using wind only)

7.4 mph

80

4 mph

41

5.2 mph

62

- Removes heat from the attic in the summer and moisture in the winter
- Louvers prevent rain, snow, insects and animals from entering
- Curb mount flange allows for easy access to the attic or duct below
- Exhausts air like a roof turbine but with no moving parts
- For low slope or flat roofs on top of roof curbs
- Constructed of durable rust-free aluminum
- Powder coating colors are available



Inside Louvers

## Dimensions & Specifications 28 Sq. in. NFA

11 mph

126

9.8 mph

122



| Pitch Capacity<br>Max. Max.<br>(Standard Vent) (Modified) |      |            |       |
|-----------------------------------------------------------|------|------------|-------|
| 0/12                                                      | 5/12 |            | 12/12 |
| Net Free Vent Area                                        |      |            |       |
| (sq. inches)                                              |      | (sq. feet) |       |
| 28                                                        |      | 0.19       |       |
| Application per Sq. Foot                                  |      |            |       |
| (1/150)                                                   |      | (1/300)