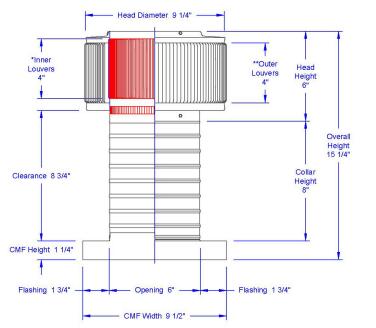

## Dimensions & Specifications 28 Sq. in. NFA

| Pitch Capacity<br>Min. Max. Max.<br>(Standard Vent) (Modified) |     |      |       |  |  |  |
|----------------------------------------------------------------|-----|------|-------|--|--|--|
| 0/12                                                           | 5/: | 12   | 12/12 |  |  |  |
| Net Free Vent Area<br>(sq. inches) (sq. feet)                  |     |      |       |  |  |  |
| 28                                                             |     | 0.19 |       |  |  |  |
| Application per Sq. Foot<br>(1/150) (1/300)                    |     |      |       |  |  |  |
| 58                                                             |     | 116  |       |  |  |  |
| Weight                                                         |     |      |       |  |  |  |
| 1.9 lbs                                                        |     |      |       |  |  |  |