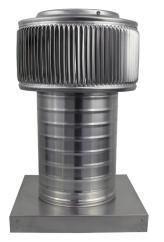

## Aura Gravity Roof Ventilator with Curb Mount Flange Model Number: AV-6-C8-CMF | 6" Diameter 8" Tall Collar

- Removes heat from the attic in the summer and moisture in the winter
- Louvers prevent rain, snow, insects and animals from entering
- Curb mount flange allows for easy access to the attic or duct below
- Exhausts air like a roof turbine but with no moving parts
- For low slope or flat roofs on top of roof curbs
- Constructed of durable rust-free aluminum
- Powder coating colors are available