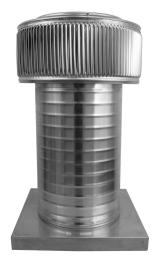

## Aura Gravity Roof Ventilator with Curb Mount Flange Model Number: AV-8-C12-CMF | 8" Diameter 12" Tall Collar

- Removes heat from the attic in the summer and moisture in the winter
- Louvers prevent rain, snow, insects and animals from entering
- Curb mount flange allows for easy access to the attic or duct below
- Exhausts air like a roof turbine but with no moving parts
- For low slope or flat roofs on top of roof curbs
- Constructed of durable rust-free aluminum
- Powder coating colors are available