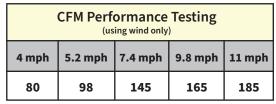

## Dimensions & Specifications 50 Sq. in. NFA

| Pitch Capacity           |                         |            |                    |
|--------------------------|-------------------------|------------|--------------------|
| Min.                     | Max.<br>(Standard Vent) |            | Max.<br>(Modified) |
| 0/12                     | 5/12                    |            | 12/12              |
| Net Free Vent Area       |                         |            |                    |
| (sq. inches)             |                         | (sq. feet) |                    |
| 50                       |                         | 0.35       |                    |
| Application per Sq. Foot |                         |            |                    |
| (1/150)                  |                         | (1/300)    |                    |
| 104                      |                         | 208        |                    |
| Weight                   |                         |            |                    |
| 3 lbs                    |                         |            |                    |