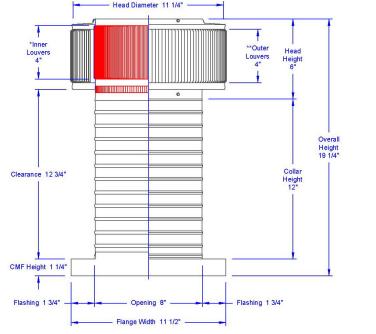

## Dimensions & Specifications 50 Sq. in. NFA

| Pitch Capacity           |                         |            |                    |
|--------------------------|-------------------------|------------|--------------------|
| Min.                     | Max.<br>(Standard Vent) |            | Max.<br>(Modified) |
| 0/12                     | 5/12                    |            | 12/12              |
| Net Free Vent Area       |                         |            |                    |
| (sq. inches)             |                         | (sq. feet) |                    |
| 50                       |                         | 0.35       |                    |
| Application per Sq. Foot |                         |            |                    |
| (1/150)                  |                         | (1/300)    |                    |
| 104                      |                         | 208        |                    |
| Weight                   |                         |            |                    |
| 3 lbs                    |                         |            |                    |