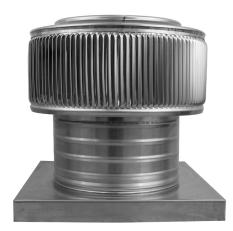

## **Aura Gravity Roof Ventilator with Curb Mount Flange**

Model Number: AV-8-C4-CMF | 8" Diameter 4" Tall Collar

- Removes heat from the attic in the summer and moisture in the winter
- · Louvers prevent rain, snow, insects and animals from entering
- Curb mount flange allows for easy access to the attic or duct below
- Exhausts air like a roof turbine but with no moving parts
- For low slope or flat roofs on top of roof curbs
- Constructed of durable rust-free aluminum
- Powder coating colors are available