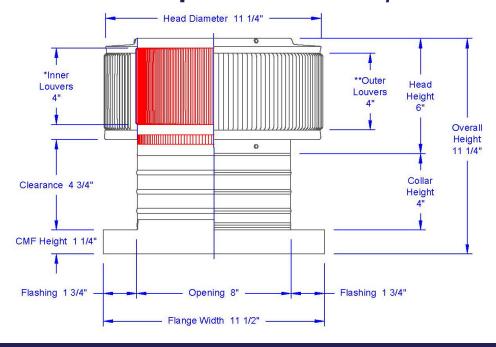

## **Dimensions & Specifications** 50 Sq. in. NFA

| Pitch Capacity           |                         |            |                    |  |  |  |
|--------------------------|-------------------------|------------|--------------------|--|--|--|
| Min.                     | Max.<br>(Standard Vent) |            | Max.<br>(Modified) |  |  |  |
| 0/12                     | 5/:                     | 12         | 12/12              |  |  |  |
| Net Free Vent Area       |                         |            |                    |  |  |  |
| (sq. inch                | es)                     | (sq. feet) |                    |  |  |  |
| 50                       |                         | 0.35       |                    |  |  |  |
| Application per Sq. Foot |                         |            |                    |  |  |  |
| (1/150                   | )                       | (1/300)    |                    |  |  |  |
| 104                      |                         | 208        |                    |  |  |  |
| Weight                   |                         |            |                    |  |  |  |
| 2.4 lbs                  |                         |            |                    |  |  |  |