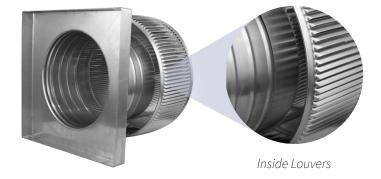

## **Aura Gravity Roof Ventilator with Curb Mount Flange**

Model Number: AV-8-C4-CMF | 8" Diameter 4" Tall Collar

- Removes heat from the attic in the summer and moisture in the winter
- · Louvers prevent rain, snow, insects and animals from entering
- Curb mount flange allows for easy access to the attic or duct below
- Exhausts air like a roof turbine but with no moving parts
- For low slope or flat roofs on top of roof curbs
- Constructed of durable rust-free aluminum
- Powder coating colors are available