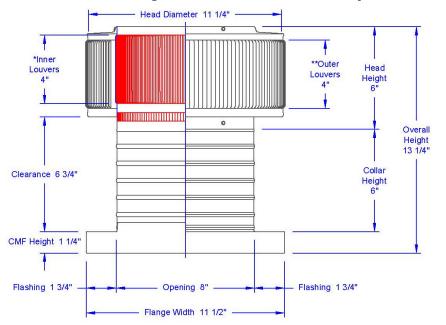

## **Dimensions & Specifications** 50 Sq. in. NFA

| Pitch Capacity<br>Max. Max.<br>Min. (Standard Vent) (Modified) |     |      |       |  |  |  |
|----------------------------------------------------------------|-----|------|-------|--|--|--|
| 0/12                                                           | 5/: | 12   | 12/12 |  |  |  |
| Net Free Vent Area<br>(sq. inches) (sq. feet)                  |     |      |       |  |  |  |
| 50                                                             |     | 0.35 |       |  |  |  |
| Application per Sq. Foot<br>(1/150) (1/300)                    |     |      |       |  |  |  |
| 104                                                            |     | 208  |       |  |  |  |
| Weight                                                         |     |      |       |  |  |  |
| 2.4 lbs                                                        |     |      |       |  |  |  |