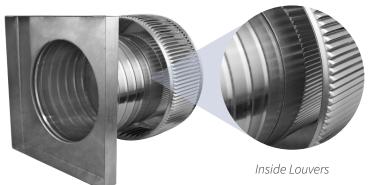

## Aura Gravity Roof Ventilator with Curb Mount Flange Model Number: AV-8-C6-CMF | 8" Diameter 6" Tall Collar

- Removes heat from the attic in the summer and moisture in the winter
- Louvers prevent rain, snow, insects and animals from entering
- Curb mount flange allows for easy access to the attic or duct below
- Exhausts air like a roof turbine but with no moving parts
- For low slope or flat roofs on top of roof curbs
- Constructed of durable rust-free aluminum
- Powder coating colors are available