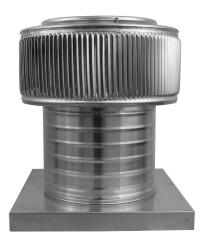

## Aura Gravity Roof Ventilator with Curb Mount Flange Model Number: AV-8-C6-CMF | 8" Diameter 6" Tall Collar

- Removes heat from the attic in the summer and moisture in the winter
- Louvers prevent rain, snow, insects and animals from entering
- Curb mount flange allows for easy access to the attic or duct below
- Exhausts air like a roof turbine but with no moving parts
- For low slope or flat roofs on top of roof curbs
- Constructed of durable rust-free aluminum
- Powder coating colors are available