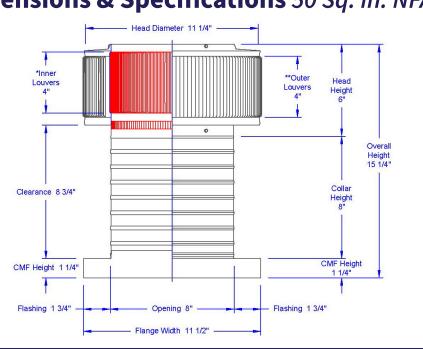

## **Dimensions & Specifications** 50 Sq. in. NFA

11 mph

185

9.8 mph

165

| Pitch Capacity<br>Max. Max.<br>Min. (Standard Vent) (Modified) |      |      |       |
|----------------------------------------------------------------|------|------|-------|
| 0/12                                                           | 5/12 |      | 12/12 |
| Net Free Vent Area<br>(sq. inches) (sq. feet)                  |      |      |       |
| 50                                                             |      | 0.35 |       |
| Application per Sq. Foot<br>(1/150) (1/300)                    |      |      |       |
| 104                                                            |      | 208  |       |
| Weight                                                         |      |      |       |
| 2.5 lbs                                                        |      |      |       |