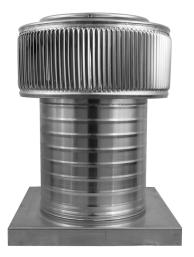

## Aura Gravity Roof Ventilator with Curb Mount Flange Model Number: AV-8-C8-CMF | 8" Diameter 8" Tall Collar

CFM Performance Testing (using wind only)

7.4 mph

145

4 mph

80

5.2 mph

98

- Removes heat from the attic in the summer and moisture in the winter
- Louvers prevent rain, snow, insects and animals from entering
- Curb mount flange allows for easy access to the attic or duct below
- Exhausts air like a roof turbine but with no moving parts
- For low slope or flat roofs on top of roof curbs
- Constructed of durable rust-free aluminum
- Powder coating colors are available