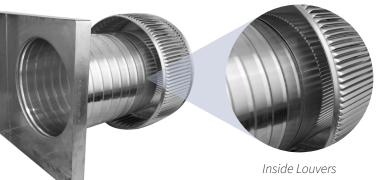

- Removes heat from the attic in the summer and moisture in the winter
- Louvers prevent rain, snow, insects and animals from entering
- Curb mount flange allows for easy access to the attic or duct below
- Exhausts air like a roof turbine but with no moving parts
- For low slope or flat roofs on top of roof curbs
- Constructed of durable rust-free aluminum
- Powder coating colors are available