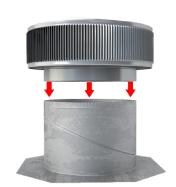

## **Aura Turbine Retrofit Gravity Vent**

Model Number: AV-8-RF | 8" Diameter

- Removes hot air from the attic in the summer and moisture in the winter to provide optimal ventilation
- Designed to replace old turbine vents and fit over an existing base
- Engineered to prevent rain, snow, insects and animals from entering
- Allows for quick and easy installation
- Constructed of durable rust-free aluminum
- Designed to withstand wind speeds of 120 mph
- Colors are available See RAL Color Chart