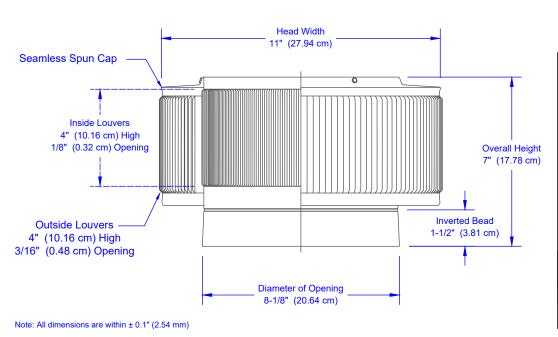

## **Dimensions & Specifications** 50 Sq. in. NFA

\*Base not included

| Net Free Vent Area                        |         |         |            |        |  |
|-------------------------------------------|---------|---------|------------|--------|--|
| (sq. inches)                              |         |         | (sq. feet) |        |  |
| 50                                        |         |         | 0.35       |        |  |
| Application per Sq. Foot                  |         |         |            |        |  |
|                                           | (1/150) |         | (1/300)    |        |  |
| 104                                       |         |         | 208        |        |  |
| Weight                                    |         |         |            |        |  |
| 1.4 lbs                                   |         |         |            |        |  |
| CFM Performance Testing (using wind only) |         |         |            |        |  |
| 4 mph                                     | 5.2 mph | 7.4 mph | 9.8 mph    | 11 mph |  |
| 80                                        | 98      | 145     | 165        | 185    |  |