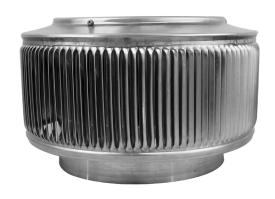

## **Aura Turbine Retrofit Gravity Vent**

Model Number: AV-8-RF | 8" Diameter

- Removes hot air from the attic in the summer and moisture in the winter to provide optimal ventilation
- Designed to replace old turbine vents and fit over an existing base
- Engineered to prevent rain, snow, insects and animals from entering
- Allows for quick and easy installation
- Constructed of durable rust-free aluminum
- Designed to withstand wind speeds of 120 mph
- Colors are available See RAL Color Chart