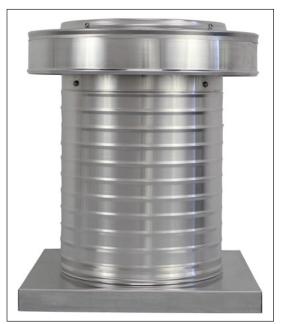

## Keepa Roof Vent with a Curb Mount Flange

## Model: KV-10-CMF

Keepa Vent 10<sup>"</sup> diameter with Curb Mount Flange designed for a roof curb with a Maximum OD of 13<sup>%</sup>" X 13<sup>%</sup>"

- Used for venting attics, plenums and HVAC ducts
- Engineered to prevent rain, snow, insects and animals from entering
- Designed to be installed onto a roof curb
- Engineered to withstand wind pressues over 200 mph
- Vent head is removable for easy maintenance
- Constructed of durable rust-free aluminum
- Available in many powder coated colors