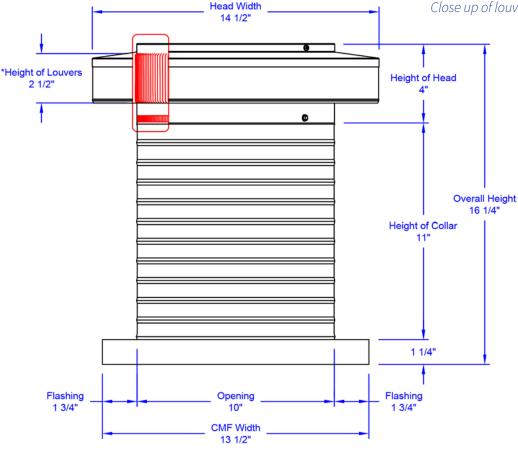

## **Dimensions & Specifications**

Close up of louvers - Outside

Close up of louvers - Inside

Bottom view of Curb Mount Flange

| Pitch Capacity           |                    |
|--------------------------|--------------------|
| Min.: <b>0/12</b>        | Max.: <b>12/12</b> |
| Net Free Vent Area       |                    |
| <b>78</b> sq. inches     | 0.54 sq. feet      |
| Application per Sq. Foot |                    |
| <b>162</b> (1/150)       | <b>325</b> (1/300) |
| Weight = <b>3</b> lbs    |                    |