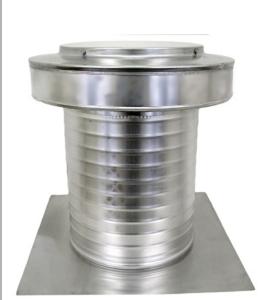

## Keepa Attic Vent Model: KV-10

## Keepa Vent 10" diameter

- Used for venting attics, plenums and HVAC ducts
- Engineered to prevent rain, snow, insects and animals from entering
- Removes excess heat in the summer and moisture in the winter
- For ventilating flat or low slope roofs
- Engineered to withstand wind pressues over 200 mph
- Vent head is removable for easy maintenance
- Constructed of durable rust-free aluminum
- Available in over 40 powder coat colors