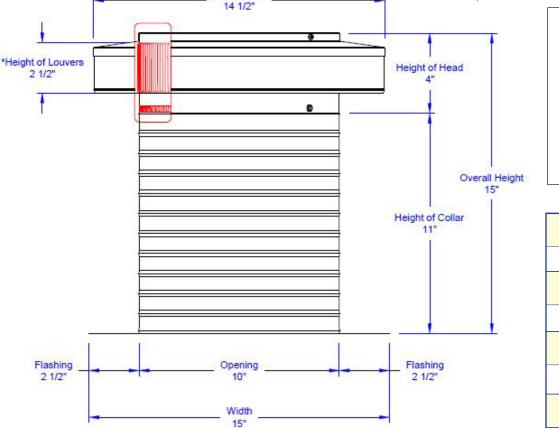

## **Dimensions & Specifications**

Head Width

Close up of louvers - Outside

Close up of louvers - Inside

Bottom view of Curb Mount Flange

| Pitch Capacity           |                    |
|--------------------------|--------------------|
| Min.: <b>0/12</b>        | Max.: 12/12        |
| Net Free Vent Area       |                    |
| <b>78</b> sq. inches     | 0.54 sq. feet      |
| Application per Sq. Foot |                    |
| <b>162</b> (1/150)       | <b>325</b> (1/300) |
| Weight = <b>3</b> lbs    |                    |