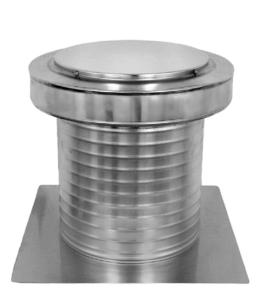

## Keepa Attic Vent Model: KV-12

## Keepa Vent 12" diameter

- Used for venting attics, plenums and HVAC ducts
- Engineered to prevent rain, snow, insects and animals from entering
- Removes excess heat in the summer and moisture in the winter
- For ventilating flat or low slope roofs
- Engineered to withstand wind pressues over 200 mph

Close up of louvers - Outside

Overall Height

- Vent head is removable for easy maintenance
- Constructed of durable rust-free aluminum
- Available in over 40 powder coat colors

Height of Head

Height of Collar 11"

## **Dimensions & Specifications**

Height of Louvers

2 1/2"

Flashing

2 1/2

Head Width

16 1/4"

Opening