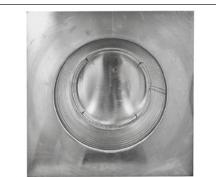

## Bottom view of Curb Mount Flange

| Pitch Capacity           |                      |
|--------------------------|----------------------|
| Min.: <b>0/12</b>        | Max.: <b>12/12</b>   |
| Net Free Vent Area       |                      |
| 113 sq. inches           | <b>0.78</b> sq. feet |
| Application per Sq. Foot |                      |
| <b>235</b> (1/150)       | <b>470</b> (1/300)   |
| Weight = <b>4</b> lbs    |                      |