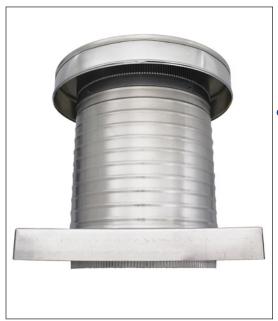

## Keepa Vent with a Curb Mount Flange & Tail Pipe, a Roof Jack Vent for Roof Curbs

Model: KV-12-CMF-TP

Keepa Vent 12" diameter with CMF & Tail Pipe Adaptor for 12" flex duct or rigid pipe

designed for a roof curb with a Maximum OD of 15 1/8" X 15 1/8"

- Used for venting bathroom & kitchen fans or other HVAC duct applications using 12" flex duct or round metal duct pipe
  - Tail pipe adaptor makes for easy attachment to duct work
  - Designed to be installed onto a roof curb
  - Engineered to prevent rain, snow, insects and animals from entering
    - Engineered to withstand wind pressues over 200 mph
    - Vent head is removable for easy maintenance
    - Constructed of durable rust-free aluminum
    - Available in many powder coated colors