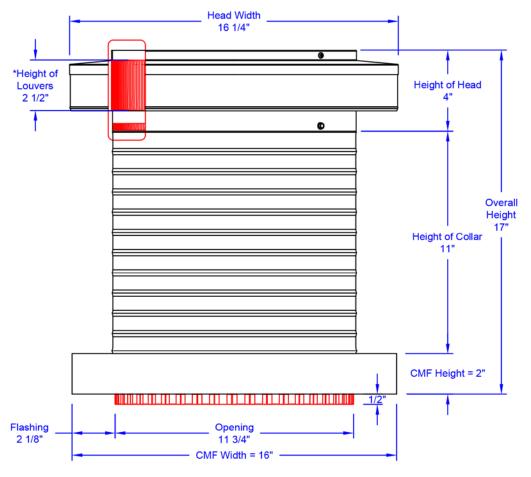

## Keepa Vent with a Curb Mount Flange & Tail Pipe, a Roof Jack Vent for Roof Curbs

Model: KV-12-CMF-TP

Keepa Vent 12" diameter with CMF & Tail Pipe Adaptor for 12" flex duct or rigid pipe

designed for a roof curb with a Maximum OD of 15 1/8" X 15 1/8"

## **Dimensions & Specifications**

Close up of bug resistent louvers.

Close up of tail pipe adapter extension