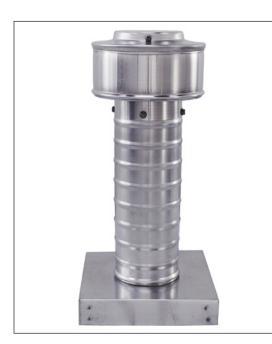

## **Keepa Roof Vent with a Curb Mount Flange**

Keepa Vent 3" diameter with Curb Mount Flange designed for a roof curb with a Maximum OD of 6 %" X 6 %"

Model: KV-3-CMF

- Used for venting attics, plenums and HVAC ducts
- Engineered to prevent rain, snow, insects and animals from entering
- Designed to be installed onto a roof curb
- Engineered to withstand wind pressues over 200 mph
- Vent head is removable for easy maintenance
- Constructed of durable rust-free aluminum
- Available in many powder coated colors