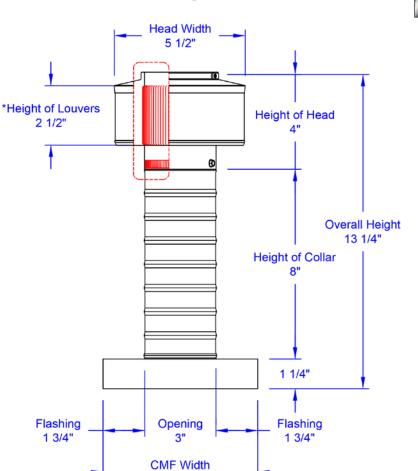

## **Dimensions & Specifications**

6 1/2"

Close up of louvers - Outside

Close up of louvers - Inside

Bottom view of Curb Mount Flange

| Pitch Capacity           |                    |
|--------------------------|--------------------|
| Min.: <b>0/12</b>        | Max.: <b>12/12</b> |
| Net Free Vent Area       |                    |
| <b>7</b> sq. inches      | 0.05 sq. feet      |
| Application per Sq. Foot |                    |
| <b>14</b> (1/150)        | <b>29</b> (1/300)  |
| Weight = <b>1</b> lbs    |                    |