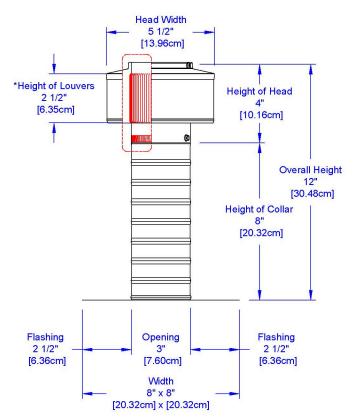

## Model Number: KV-3 | 3" Diameter

- For ventilating flat or low slope roofs
- Removes excess heat in the summer and moisture in the winter
- Engineered to prevent rain, snow, insects and animals from entering
- Vent head is removable for easy roof membrane installation
- Corrosion resistant, heavy gauge aluminum with durable beaded edge
- Can be used to vent bathroom and kitchen fans
- Used as Air Intake or Exhaust (two-way roof vent)
- Over 40 colors are available for powder coating

## **Dimensions & Specifications** 7 Sq. in. NFA

| Pitch Capacity           |            |
|--------------------------|------------|
| Min.                     | Max.       |
| 0/12                     | 12/12      |
| Net Free Vent Area       |            |
| (sq. inches)             | (sq. feet) |
| 7                        | 0.05       |
| Application per Sq. Foot |            |
| (1/150)                  | (1/300)    |
| 14                       | 29         |
| Weight                   |            |
| 0.65 lbs                 |            |