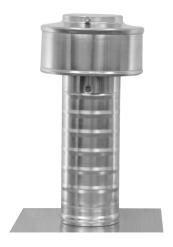

## Model Number: KV-3 | 3" Diameter

- For ventilating flat or low slope roofs
- Removes excess heat in the summer and moisture in the winter
- Engineered to prevent rain, snow, insects and animals from entering
- Vent head is removable for easy roof membrane installation
- Corrosion resistant, heavy gauge aluminum with durable beaded edge
- Can be used to vent bathroom and kitchen fans
- Used as Air Intake or Exhaust (two-way roof vent)
- Over 40 colors are available for powder coating