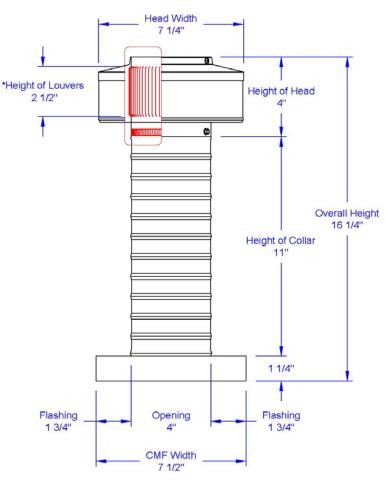

## Keepa Vent 4" diameter with Curb Mount Flange designed for a roof curb with a Maximum OD of 7 %" X 7 %"

Model: KV-4-CMF

- Used for venting attics, plenums and HVAC ducts
- Engineered to prevent rain, snow, insects and animals from entering
- Designed to be installed onto a roof curb
- Engineered to withstand wind pressues over 200 mph
- Vent head is removable for easy maintenance
- Constructed of durable rust-free aluminum
- Available in many powder coated colors

## **Dimensions & Specifications**

Close up of louvers - Outside

Close up of louvers - Inside

Bottom view of Curb Mount Flange

| Pitch Capacity           |                    |
|--------------------------|--------------------|
| Min.: <b>0/12</b>        | Max.: <b>12/12</b> |
| Net Free Vent Area       |                    |
| <b>12</b> sq. inches     | 0.08 sq. feet      |
| Application per Sq. Foot |                    |
| <b>25</b> (1/150)        | <b>50</b> (1/300)  |
| Weight = <b>1</b> lbs    |                    |