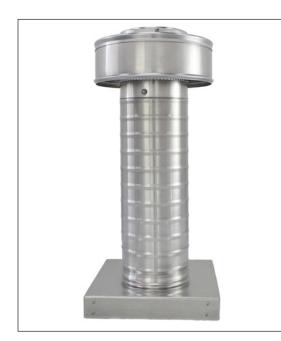

## Keepa Roof Vent with a Curb Mount Flange

## Keepa Vent 4" diameter with Curb Mount Flange designed for a roof curb with a Maximum OD of 7 %" X 7 %"

Model: KV-4-CMF

- Used for venting attics, plenums and HVAC ducts
- Engineered to prevent rain, snow, insects and animals from entering
- Designed to be installed onto a roof curb
- Engineered to withstand wind pressues over 200 mph
- Vent head is removable for easy maintenance
- Constructed of durable rust-free aluminum
- Available in many powder coated colors