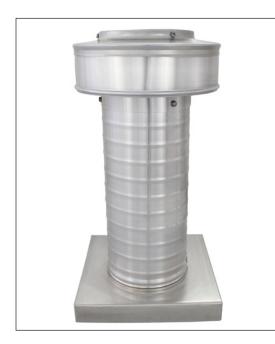

## Keepa Roof Vent with a Curb Mount Flange

## Keepa Vent 5" diameter with Curb Mount Flange designed for a roof curb with a Maximum OD of 8 %" X 8 %"

Model: KV-5-CMF

- Used for venting attics, plenums and HVAC ducts
- Engineered to prevent rain, snow, insects and animals from entering
- Designed to be installed onto a roof curb
- Engineered to withstand wind pressues over 200 mph
- Vent head is removable for easy maintenance
- Constructed of durable rust-free aluminum
- Available in many powder coated colors