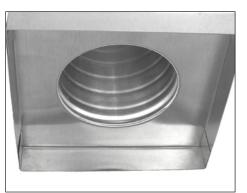

## Keepa Roof Vent with a Curb Mount Flange

## Keepa Vent 5" diameter with Curb Mount Flange designed for a roof curb with a Maximum OD of 8 %" X 8 %"

Model: KV-5-CMF

- Used for venting attics, plenums and HVAC ducts
- Engineered to prevent rain, snow, insects and animals from entering
- Designed to be installed onto a roof curb
- Engineered to withstand wind pressues over 200 mph
- Vent head is removable for easy maintenance
- Constructed of durable rust-free aluminum
- Available in many powder coated colors

## **Dimensions & Specifications**

Close up of louvers - Outside

Close up of louvers - Inside

Bottom view of Curb Mount Flange

| Pitch Capacity           |                    |
|--------------------------|--------------------|
| Min.: <b>0/12</b>        | Max.: <b>12/12</b> |
| Net Free Vent Area       |                    |
| <b>19</b> sq. inches     | 0.13 sq. feet      |
| Application per Sq. Foot |                    |
| <b>39</b> (1/150)        | <b>79</b> (1/300)  |
| Weight = <b>1.5</b> lbs  |                    |