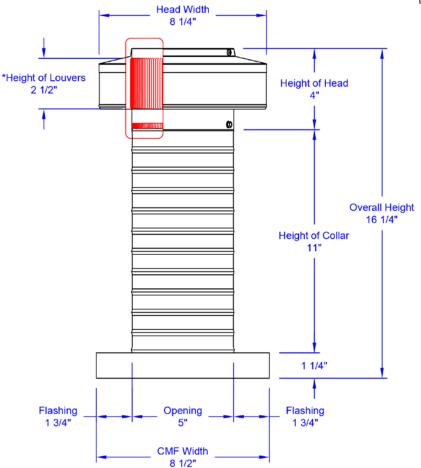

## **Dimensions & Specifications**

Close up of louvers - Outside

Close up of louvers - Inside

Bottom view of Curb Mount Flange

| Pitch Capacity           |                    |
|--------------------------|--------------------|
| Min.: <b>0/12</b>        | Max.: <b>12/12</b> |
| Net Free Vent Area       |                    |
| <b>19</b> sq. inches     | 0.13 sq. feet      |
| Application per Sq. Foot |                    |
| <b>39</b> (1/150)        | <b>79</b> (1/300)  |
| Weight = <b>1.5</b> lbs  |                    |