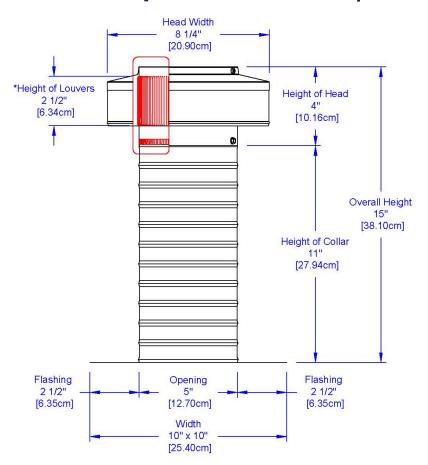

## **Dimensions & Specifications** 19 Sq. in. NFA

| Pitch Capacity           |            |
|--------------------------|------------|
| Min.                     | Max.       |
| 0/12                     | 12/12      |
| Net Free Vent Area       |            |
| (sq. inches)             | (sq. feet) |
| 19                       | 0.13       |
| Application per Sq. Foot |            |
| (1/150)                  | (1/300)    |
| 39                       | 79         |
| Weight                   |            |
| 1.25 lbs                 |            |