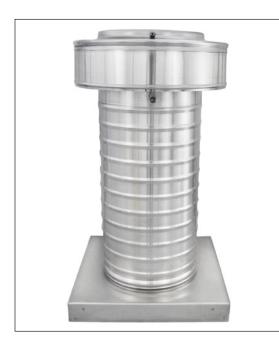

## Keepa Roof Vent with a Curb Mount Flange

## **Model: KV-6-CMF Keepa Vent 6**" diameter with Curb Mount Flange designed for a roof curb with a Maximum OD of 9 %" X 9 %"

- Used for venting attics, plenums and HVAC ducts
- Engineered to prevent rain, snow, insects and animals from entering
- Designed to be installed onto a roof curb
- Engineered to withstand wind pressues over 200 mph
- Vent head is removable for easy maintenance
- Constructed of durable rust-free aluminum
- Available in many powder coated colors