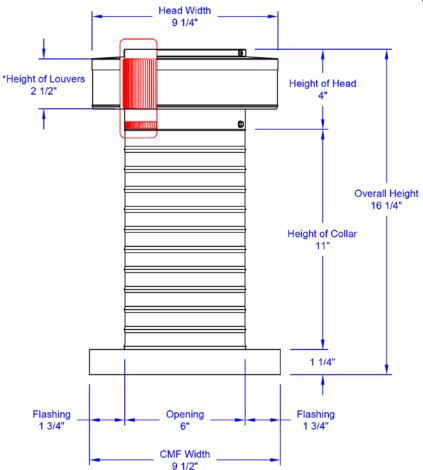

## **Dimensions & Specifications**

Close up of louvers - Outside

Close up of louvers - Inside

Bottom view of Curb Mount Flange

| Pitch Capacity           |                    |
|--------------------------|--------------------|
| Min.: <b>0/12</b>        | Max.: <b>12/12</b> |
| Net Free Vent Area       |                    |
| 28 sq. inches            | 0.19 sq. feet      |
| Application per Sq. Foot |                    |
| <b>58</b> (1/150)        | <b>116</b> (1/300) |
| Weight = <b>2</b> lbs    |                    |