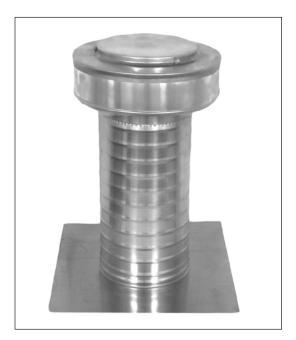

## **Keepa Attic Vent**

## Model: KV-6 Keepa Vent 6" diameter

- Used for venting attics, plenums and HVAC ducts
- Engineered to prevent rain, snow, insects and animals from entering
- Removes excess heat in the summer and moisture in the winter
- For ventilating flat or low slope roofs
- Engineered to withstand wind pressues over 200 mph
- Vent head is removable for easy maintenance
- Constructed of durable rust-free aluminum
- Available in over 40 powder coat colors