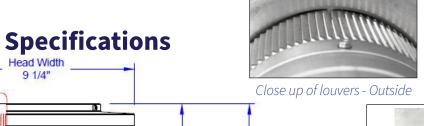

## **Dimensions & Specifications**

Flashing

2 1/2"

Close up of louvers - Inside

Opening

Width

Bottom view of Curb Mount Flange

|                          | •                    |
|--------------------------|----------------------|
| Pitch Capacity           |                      |
| Min.: <b>0/12</b>        | Max.: 12/12          |
| Net Free Vent Area       |                      |
| 28 sq. inches            | <b>0.19</b> sq. feet |
| Application per Sq. Foot |                      |
| <b>58</b> (1/150)        | <b>116</b> (1/300)   |
| Weight = <b>1.5</b> lbs  |                      |