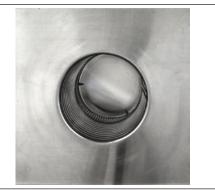

## **Dimensions & Specifications**

Flashing

2 1/2"

Close up of louvers - Inside

Opening

Width

Bottom view of Curb Mount Flange

|                          | •                    |
|--------------------------|----------------------|
| Pitch Capacity           |                      |
| Min.: <b>0/12</b>        | Max.: 12/12          |
| Net Free Vent Area       |                      |
| 28 sq. inches            | <b>0.19</b> sq. feet |
| Application per Sq. Foot |                      |
| <b>58</b> (1/150)        | <b>116</b> (1/300)   |
| Weight = <b>1.5</b> lbs  |                      |