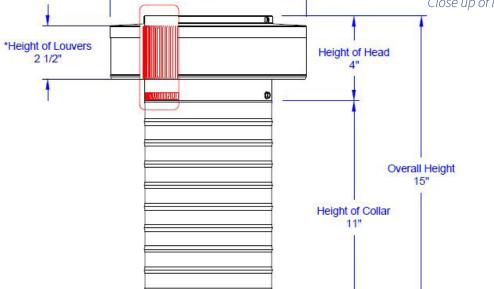

Flashing

2 1/2"

## **Dimensions & Specifications**

Flashing

2 1/2"

Close up of louvers - Inside

Opening

Width

Bottom view of Curb Mount Flange

|                          | •                    |
|--------------------------|----------------------|
| Pitch Capacity           |                      |
| Min.: <b>0/12</b>        | Max.: 12/12          |
| Net Free Vent Area       |                      |
| 28 sq. inches            | <b>0.19</b> sq. feet |
| Application per Sq. Foot |                      |
| <b>58</b> (1/150)        | <b>116</b> (1/300)   |
| Weight = <b>1.5</b> lbs  |                      |