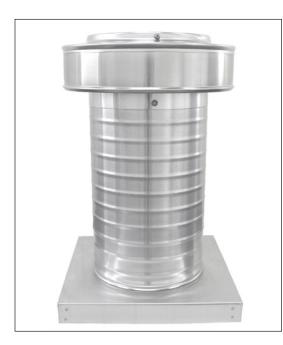

## Keepa Roof Vent with a Curb Mount Flange

## **Model: KV-7-CMF Keepa Vent 7**" diameter with Curb Mount Flange designed for a roof curb with a Maximum OD of 10 %" X 10 %"

- Used for venting attics, plenums and HVAC ducts
- Engineered to prevent rain, snow, insects and animals from entering
- Designed to be installed onto a roof curb
- Engineered to withstand wind pressues over 200 mph
- Vent head is removable for easy maintenance
- Constructed of durable rust-free aluminum
- Available in many powder coated colors