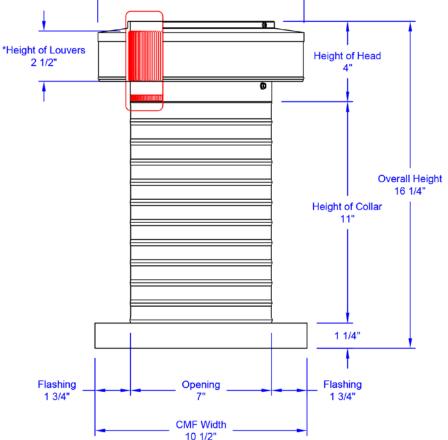

## **Dimensions & Specifications**

Head Width

10 1/4"

Close up of louvers - Outside

Close up of louvers - Inside

Bottom view of Curb Mount Flange

| Pitch Capacity           |                    |
|--------------------------|--------------------|
| Min.: <b>0/12</b>        | Max.: <b>12/12</b> |
| Net Free Vent Area       |                    |
| <b>38</b> sq. inches     | 0.26 sq. feet      |
| Application per Sq. Foot |                    |
| <b>79</b> (1/150)        | <b>158</b> (1/300) |
| Weight = <b>2</b> lbs    |                    |