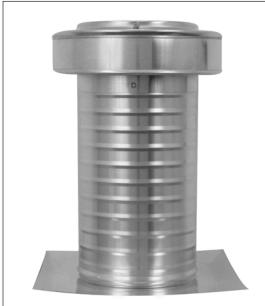

## Keepa Attic Vent Model: KV-7

## Keepa Vent 7" diameter

- Used for venting attics, plenums and HVAC ducts
- Engineered to prevent rain, snow, insects and animals from entering
- Removes excess heat in the summer and moisture in the winter
- For ventilating flat or low slope roofs
- Engineered to withstand wind pressues over 200 mph
- Vent head is removable for easy maintenance
- Constructed of durable rust-free aluminum
- Available in over 40 powder coat colors

## **Dimensions & Specifications** lead Width 10 1/4 Close up of louvers - Outside \*Height of Louvers Height of Head 2 1/2" **Overall Height** 15" Height of Collar 11" Flashing Flashing Opening 2 1/2" 2 1/2" Width 12"