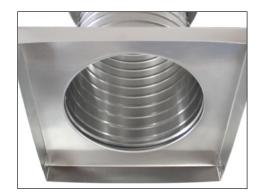

## **Dimensions & Specifications**

Close up of louvers - Outside Close up of louvers - Inside

CMF Width 11 1/2" x 11 1/2"

Bottom view of Curb Mount Flange

| Pitch Capacity           |                      |
|--------------------------|----------------------|
| Min.: <b>0/12</b>        | Max.: <b>12/12</b>   |
| Net Free Vent Area       |                      |
| <b>50</b> sq. inches     | <b>0.35</b> sq. feet |
| Application per Sq. Foot |                      |
| <b>104</b> (1/150)       | 208 (1/300)          |
| Weight = 2 lbs           |                      |