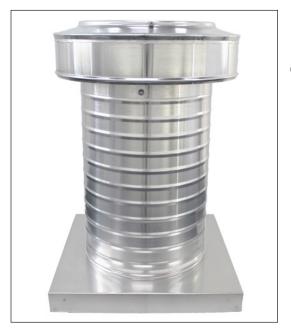

## **Keepa Roof Vent with a Curb Mount Flange**

## Model: KV-8-CMF

Keepa Vent 8" diameter with Curb Mount Flange designed for a roof curb with a Maximum OD of 11%" X 11%"

- Used for venting attics, plenums and HVAC ducts
- Engineered to prevent rain, snow, insects and animals from entering
- Designed to be installed onto a roof curb
- Engineered to withstand wind pressues over 200 mph
- Vent head is removable for easy maintenance
- Constructed of durable rust-free aluminum
- Available in many powder coated colors