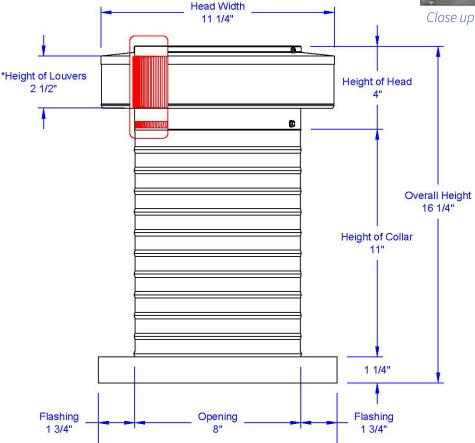

## **Dimensions & Specifications**

Close up of louvers - Outside Close up of louvers - Inside

CMF Width 11 1/2" x 11 1/2"

Bottom view of Curb Mount Flange

| Pitch Capacity           |                      |
|--------------------------|----------------------|
| Min.: <b>0/12</b>        | Max.: <b>12/12</b>   |
| Net Free Vent Area       |                      |
| <b>50</b> sq. inches     | <b>0.35</b> sq. feet |
| Application per Sq. Foot |                      |
| <b>104</b> (1/150)       | 208 (1/300)          |
| Weight = 2 lbs           |                      |