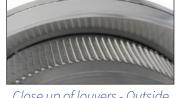

## **Dimensions & Specifications**

Close up of louvers - Outside Close up of louvers - Inside

CMF Width 11 1/2" x 11 1/2"

Bottom view of Curb Mount Flange

| Pitch Capacity           |                      |
|--------------------------|----------------------|
| Min.: <b>0/12</b>        | Max.: <b>12/12</b>   |
| Net Free Vent Area       |                      |
| <b>50</b> sq. inches     | <b>0.35</b> sq. feet |
| Application per Sq. Foot |                      |
| <b>104</b> (1/150)       | 208 (1/300)          |
| Weight = 2 lbs           |                      |