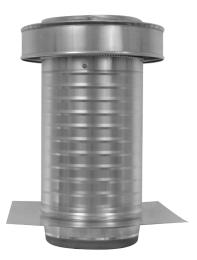

## Keepa Roof Jack Vent Cap Model Number: KV-8-TP | 8" Diameter

- Used for venting bathroom fans or other duct applications
- Engineered to prevent rain, snow, insects and animals from entering
- For ventilating flat or low slope membrane roofs
- Vent head is removable for easy installation
- Constructed of durable rust-free aluminum
- UL Certified, Florida State, Texas Insurance & California Fire Code approved
- Tested to withstand wind speeds of 200+ mph
- Powder coating available