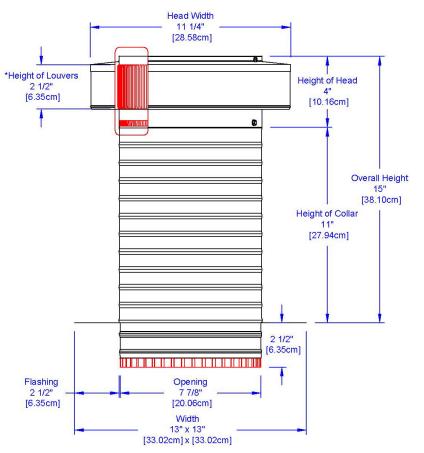

## **Dimensions & Specifications**

| Pitch Capacity           |            |
|--------------------------|------------|
| Min.                     | Max.       |
| 0/12                     | 12/12      |
| Net Free Vent Area       |            |
| (sq. inches)             | (sq. feet) |
| 50                       | 0.35       |
| Application per Sq. Foot |            |
| (1/150)                  | (1/300)    |
| 104                      | 208        |
| Weight                   |            |
| 3 lbs                    |            |