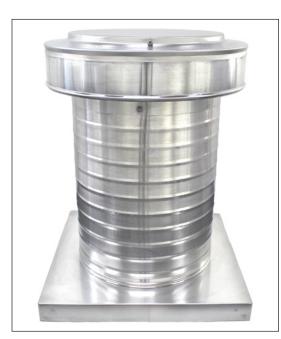

## Keepa Roof Vent with a Curb Mount Flange

## Keepa Vent 9" diameter with Curb Mount Flange designed for a roof curb with a Maximum OD of 12 3/8" X 12 3/8"

Model: KV-9-CMF

- Used for venting attics, plenums and HVAC ducts
- Engineered to prevent rain, snow, insects and animals from entering
- Designed to be installed onto a roof curb
- Engineered to withstand wind pressues over 200 mph
- Vent head is removable for easy maintenance
- Constructed of durable rust-free aluminum
- Available in many powder coated colors