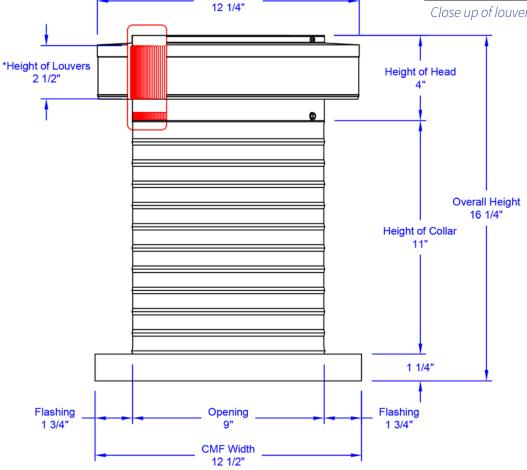

## **Dimensions & Specifications**

Head Width

Close up of louvers - Outside

Close up of louvers - Inside

Bottom view of Curb Mount Flange

| Pitch Capacity           |                    |
|--------------------------|--------------------|
| Min.: <b>0/12</b>        | Max.: <b>12/12</b> |
| Net Free Vent Area       |                    |
| <b>63</b> sq. inches     | 0.44 sq. feet      |
| Application per Sq. Foot |                    |
| <b>131</b> (1/150)       | <b>262</b> (1/300) |
| Weight = <b>2.5</b> lbs  |                    |