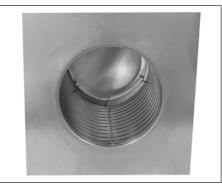

## **Dimensions & Specifications**

Opening

Width

Close up of louvers - Inside

Bottom view of Curb Mount Flange

| Pitch Capacity           |                      |
|--------------------------|----------------------|
| Min.: <b>0/12</b>        | Max.: 12/12          |
| Net Free Vent Area       |                      |
| <b>63</b> sq. inches     | <b>0.44</b> sq. feet |
| Application per Sq. Foot |                      |
| <b>131</b> (1/150)       | 262 (1/300)          |
| Weight = 2.13 lbs        |                      |