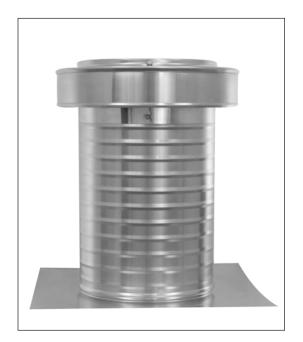

## **Keepa Attic Vent**

## Model: KV-9 Keepa Vent 9" diameter

- Used for venting attics, plenums and HVAC ducts
- Engineered to prevent rain, snow, insects and animals from entering
- Removes excess heat in the summer and moisture in the winter
- For ventilating flat or low slope roofs
- Engineered to withstand wind pressues over 200 mph
- Vent head is removable for easy maintenance
- Constructed of durable rust-free aluminum
- Available in over 40 powder coat colors