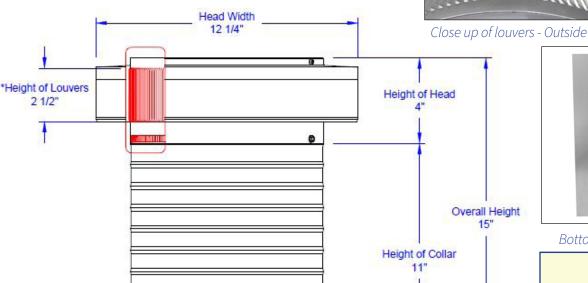

## **Dimensions & Specifications**

Opening

Width

Close up of louvers - Inside

Bottom view of Curb Mount Flange

| Pitch Capacity           |                      |
|--------------------------|----------------------|
| Min.: <b>0/12</b>        | Max.: 12/12          |
| Net Free Vent Area       |                      |
| <b>63</b> sq. inches     | <b>0.44</b> sq. feet |
| Application per Sq. Foot |                      |
| <b>131</b> (1/150)       | 262 (1/300)          |
| Weight = 2.13 lbs        |                      |