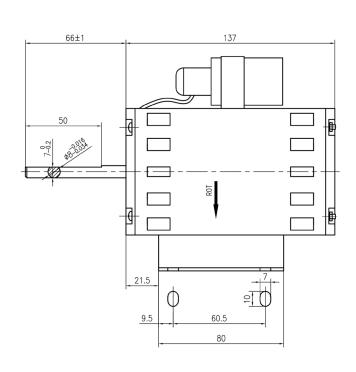

## **Motor Specs:**

- 1/8 HP
- 115 Volts AC
- Sealed Ball Bearings
- 1 Speed
- 1500 RPMs
- Clockwise Rotation

- 1.65 Amps
- Rigid Mounting Bracket
- Weight: 7.2 lbs
- Open Motor
- Capacitor 15 microfarad μF
- Insulation Class B

Replacement motors for AVP's 14 inch diameter fans. A Permanent Split Capacitor (PSC) Motor is a type of single-phase AC motor. More specifically, a type of split-phase induction motor in which the capacitor is permanently connected as opposed to only being connected when starting. The motor is 3.3 inches in diameter and is mainly for HVAC applications such as inline fans.