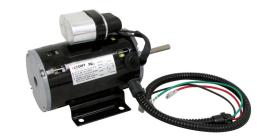

## **Powered Roof Fan AC Motor**

Model Number: MTR-14 | PSC Motor

## **Motor Specs:**

- 1/8 HP
- 115 Volts AC
- Sealed Ball Bearings
- 1 Speed
- 1500 RPMs
- Clockwise Rotation

- 1.65 Amps
- Rigid Mounting Bracket
- Weight: 7.2 lbs
- Open Motor
- Capacitor 15 microfarad μF
- Insulation Class B

Replacement motors for AVP's 14 inch diameter fans. A Permanent Split Capacitor (PSC) Motor is a type of single-phase AC motor. More specifically, a type of split-phase induction motor in which the capacitor is permanently connected as opposed to only being connected when starting. The motor is 3.3 inches in diameter and is mainly for HVAC applications such as inline fans.