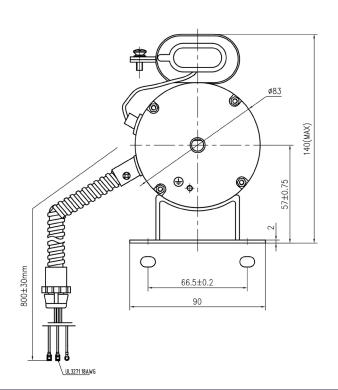

## **Motor Specs:**

- 1/8 HP
- 115 Volts AC
- Sealed Ball Bearings
- 1 Speed
- 1500 RPMs
- Clockwise Rotation

- 1.65 Amps
- Rigid Mounting Bracket
- Weight: 7.2 lbs
- Open Motor
- Capacitor 15 microfarad μF
- Insulation Class B

Replacement motors for AVP's 14 inch diameter fans. A Permanent Split Capacitor (PSC) Motor is a type of single-phase AC motor. More specifically, a type of split-phase induction motor in which the capacitor is permanently connected as opposed to only being connected when starting. The motor is 3.3 inches in diameter and is mainly for HVAC applications such as inline fans.