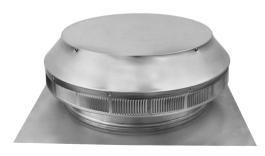

## **Pop Vent Roof Louver Exhaust**

Model Number: PV-12-C1 | 12" Diameter 1" Tall Collar

- Residential Roof Louver provides optimal ventilation by removing hot air in the summer and moisture in the winter from the attic
- · All roof louvers are engineered to prevent rain or snow from entering
- The Louver design prevents entry of insects and animals
- · Constructed of durable rust-free aluminum
- UL Certified, Florida State, California Fire Code & Texas Insurance approved; Tested to withstand wind pressure exceeding 200 mph