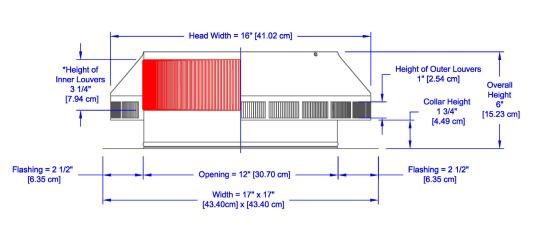

## **Pop Vent Roof Louver Exhaust**

Model Number: PV-12-C1 | 12" Diameter 1" Tall Collar

- Residential Roof Louver provides optimal ventilation by removing hot air in the summer and moisture in the winter from the attic
- · All roof louvers are engineered to prevent rain or snow from entering
- The Louver design prevents entry of insects and animals
- · Constructed of durable rust-free aluminum
- UL Certified, Florida State, California Fire Code & Texas Insurance approved; Tested to withstand wind pressure exceeding 200 mph

Inside Louvers

Dimensions & Specifications 113 Sq. in. NFA

| Pitch Capacity           |            |
|--------------------------|------------|
| Min.                     | Max.       |
| 3/12                     | 12/12      |
| Net Free Vent Area       |            |
| (sq. inches)             | (sq. feet) |
| 113                      | 0.78       |
| Application per Sq. Foot |            |
| (1/150)                  | (1/300)    |
| 235                      | 470        |