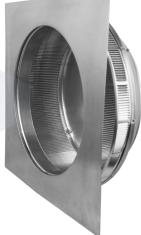

## **Pop Vent Roof Louver Exhaust**

Model Number: PV-12-C1 | 12" Diameter 1" Tall Collar

- Residential Roof Louver provides optimal ventilation by removing hot air in the summer and moisture in the winter from the attic
- · All roof louvers are engineered to prevent rain or snow from entering
- The Louver design prevents entry of insects and animals
- · Constructed of durable rust-free aluminum
- UL Certified, Florida State, California Fire Code & Texas Insurance approved; Tested to withstand wind pressure exceeding 200 mph

Inside Louvers

Dimensions & Specifications 113 Sq. in. NFA

| Pitch Capacity           |            |
|--------------------------|------------|
| Min.                     | Max.       |
| 3/12                     | 12/12      |
| Net Free Vent Area       |            |
| (sq. inches)             | (sq. feet) |
| 113                      | 0.78       |
| Application per Sq. Foot |            |
| (1/150)                  | (1/300)    |
| 235                      | 470        |