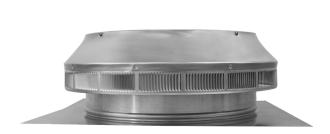

## **Pop Vent Roof Louver Exhaust**

Model Number: PV-12-C1 | 12" Diameter 1" Tall Collar

- Residential Roof Louver provides optimal ventilation by removing hot air in the summer and moisture in the winter from the attic
- · All roof louvers are engineered to prevent rain or snow from entering
- The Louver design prevents entry of insects and animals
- · Constructed of durable rust-free aluminum
- UL Certified, Florida State, California Fire Code & Texas Insurance approved; Tested to withstand wind pressure exceeding 200 mph