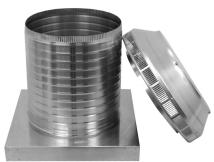

## **Pop Vent with Curb Mount Flange**

Model Number: PV-12-C12-CMF | 12" Diameter 12" Tall Collar

- Allows fresh air to enter the attic or plenum
- Louvers prevent rain, snow and wildlife from entering inside
- Can be used as a hatch to service the attic or plenum
- Can be modified with a tail pipe if duct venting is required
- Suitable for every climate zone on roof curbs
- Constructed of durable rust-free aluminum
- 5 Year Warranty