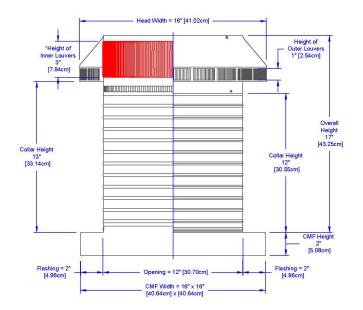

## **Pop Vent with Curb Mount Flange**

Model Number: PV-12-C12-CMF | 12" Diameter 12" Tall Collar

- Allows fresh air to enter the attic or plenum
- Louvers prevent rain, snow and wildlife from entering inside
- Can be used as a hatch to service the attic or plenum
- Can be modified with a tail pipe if duct venting is required
- Suitable for every climate zone on roof curbs
- Constructed of durable rust-free aluminum
- 5 Year Warranty

## **Dimensions & Specifications** 113 Sq. in. NFA

| Net Free Vent Area                          |            |
|---------------------------------------------|------------|
| (sq. inches)                                | (sq. feet) |
| 113                                         | 0.78       |
| Application per Sq. Foot<br>(1/150) (1/300) |            |
| 235                                         | 470        |
| Weight                                      |            |
| 7 lbs                                       |            |