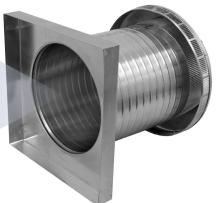

## **Pop Vent with Curb Mount Flange**

Model Number: PV-12-C12-CMF | 12" Diameter 12" Tall Collar

- Allows fresh air to enter the attic or plenum
- Louvers prevent rain, snow and wildlife from entering inside
- Can be used as a hatch to service the attic or plenum
- Can be modified with a tail pipe if duct venting is required
- Suitable for every climate zone on roof curbs
- Constructed of durable rust-free aluminum
- 5 Year Warranty