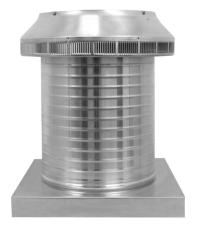

## **Pop Vent with Curb Mount Flange**

Model Number: PV-12-C12-CMF | 12" Diameter 12" Tall Collar

- Allows fresh air to enter the attic or plenum
- Louvers prevent rain, snow and wildlife from entering inside
- Can be used as a hatch to service the attic or plenum
- Can be modified with a tail pipe if duct venting is required
- Suitable for every climate zone on roof curbs
- Constructed of durable rust-free aluminum
- 5 Year Warranty